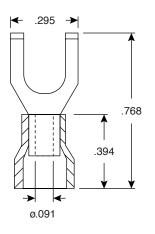

## Flanged Spade Terminals 159-1630, 159-1636, 159-1638

Dimensions: In.

| SPECIFICATIONS        |                                           |
|-----------------------|-------------------------------------------|
| Туре:                 | flanged spade                             |
| Acceptable wire size: | 16~14AWG                                  |
| Voltage:              | 600V max. @ 75°C                          |
| Current:              | 27A max.                                  |
| Insulation:           | vinyl                                     |
| Material:             | copper                                    |
| Material thickness:   | .031"                                     |
| Insulation color:     | blue                                      |
| Stud size:            | #6(159-1636), #8(159-1638), #10(159-1630) |