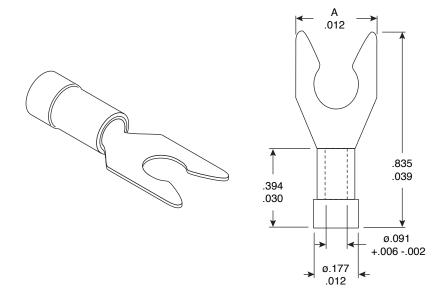

## Dimensions: In.

| SPECIFICATIONS     |                         |  |
|--------------------|-------------------------|--|
| Type:              | insulated locking spade |  |
| Wire range:        | 16~14AWG                |  |
| Current:           | 27A max.                |  |
| Electric rating:   | 600V @ 75° max.         |  |
| Terminal material: | vinyl                   |  |
| Insulation color:  | blue                    |  |
| Terminal:          | copper                  |  |
| Thickness:         | .031" (.8mm)            |  |

| Mouser    | Stud | Dim. In. |
|-----------|------|----------|
| Stock No. | Size | Α        |
| 159-1605  | #6   | .252     |
| 159-1607  | #8   | .283     |
| 159-1609  | #10  | .374     |

Date Last Revised: 6-23-05