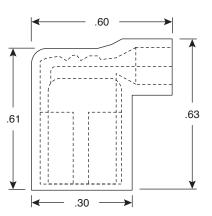

## KOBICONN

Dimensions: In.

| SPECIFICATIONS          |                               |  |  |
|-------------------------|-------------------------------|--|--|
| Туре:                   | insulated flag                |  |  |
| Nema tab:               | .032 x .250                   |  |  |
| Terminal material:      | tin plated brass; .018" thick |  |  |
| Insulation material:    | nylon                         |  |  |
| Max. electrical rating: | 300V @ 105°C                  |  |  |

| MOUSER<br>STOCK NO. | Color | Stud Size | Wire Size |
|---------------------|-------|-----------|-----------|
| 159-2225            | Red   | 22-16     | 22-16     |
| 159-1625            | Blue  | 16-14     | 16-14     |