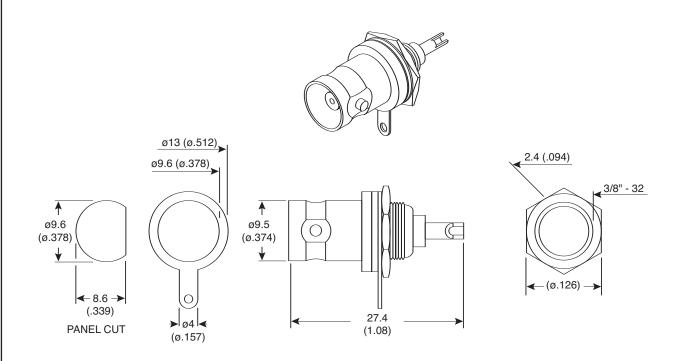

## **BNC Female Connector** 161-9323

Dimensions: mm (In.)

| SPECIFICATIONS                          |                         |
|-----------------------------------------|-------------------------|
| Type:                                   | BNC chassis receptacle  |
| Voltage rating:                         | 500VAC                  |
| Contact resistance:                     | 3mΩ max @ 1A DC         |
| Insulation resistance:                  | 1GΩ min. @ 500VDC       |
| Withstand voltage:                      | 1500VAC for 1 minute    |
| Frequency range:                        | Frequency range: 0~4GHz |
| VSWR:                                   | 1.2 max. @ 0~2GHz       |
| Impedance:                              | 50Ω                     |
| Insulator:                              | Delrin                  |
| Pin:                                    | gold plated brass       |
| Body:                                   | die cast nickel plated  |
| All other metal is nickel plated brass. |                         |