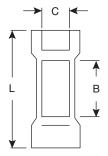

| Mouser    | Wire Range |                 | Dimensions: In. |       |    | Max. Electric | Insulation |
|-----------|------------|-----------------|-----------------|-------|----|---------------|------------|
| Stock No. | AWG        | mm <sup>2</sup> | В               | С     | L  | Current       | Color      |
| 159-1213  | 12-10      | 5.5.59          | 1 .13           | 4 1.0 | 24 | 24 Ampere     | Yellow     |
| 159-1614  | 16-14      | 2 .59           | 1 .09           | 1 1.0 | 24 | 15 Ampere     | Blue       |
| 159-1622  | 22-16      | 1.25.5          | 91 .06          | 7 1.0 | 24 | 10 Ampere     | Red        |