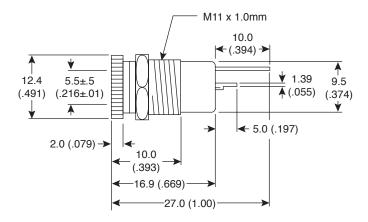

## **Jacks** 163-4021, 163-4025

DIMENSIONS: mm (in.) (except where noted)

| SPECIFICATIONS                   |                                      |
|----------------------------------|--------------------------------------|
| Type:                            | Chassis mount DC power w/solder lugs |
| Rating:                          | 100VDC 2A                            |
| Insulation resistance:           | 50MΩ min. @ 100VDC                   |
| Contact resistance:              | 30mΩ max.                            |
| Dielectric strength:             | 250VAC for 1 minute                  |
| "L" lug, contact pin, nut, body: | Nickel plated brass                  |
| Spring:                          | Nickel plated phosphor bronze        |
| Insulator:                       | Delrin                               |
| Mounting hole:                   | ø.445±.028"                          |
| Pin size:                        | 1.88 ± 0.2mm(163-4021),              |
|                                  | ø2.4 ± 0.03mm(163-4025)              |
| Max panel thickness:             | 5mm                                  |