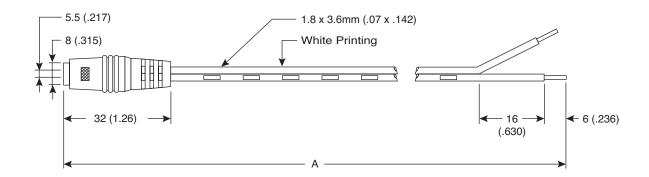

## Dimensions: mm and (In.)

| Part No. | Туре  | Α   |
|----------|-------|-----|
| 172-0210 | 2.1mm | 72" |
| 172-0250 | 2.5mm | 72" |

| SPECIFICATIONS                                    |         |  |
|---------------------------------------------------|---------|--|
| Temperature:                                      | 60°C    |  |
| Voltage rating:                                   | 24VDC   |  |
| Current Rating:                                   | 0.5 Amp |  |
| 5.5 x 2.1 (5.5 x 2.5) DC jack to strip and tinned |         |  |
| 24 AWG wire black, length: 72 inches              |         |  |
| Center conductor, to rough stripe wire            |         |  |
| Outer conductor, to white printed wire            |         |  |