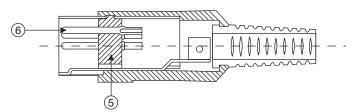

Dimensions: mm (in.)

| MATERIAL SPECIFICATIONS     |              |           |
|-----------------------------|--------------|-----------|
| 1                           | Contact A-1: | Steel     |
| 2                           | Contact A-2: | Steel     |
| 3                           | Сар:         | PVA       |
| 4                           | Protector:   | PVC       |
| 5                           | Insulator:   | PBT G=15% |
| 6                           | Contact Pin: | Brass     |
| RoHS Compliant by Exemption |              |           |