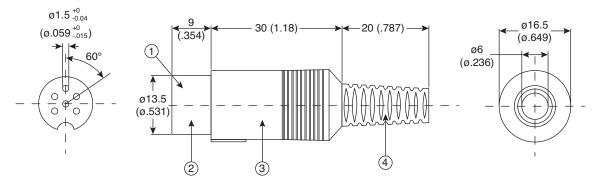

Dimensions: mm (in.)

| MATERIAL SPECIFICATIONS     |              |           |
|-----------------------------|--------------|-----------|
| 1                           | Contact A-1: | Steel     |
| 2                           | Contact A-2: | Steel     |
| 3                           | Сар:         | PVA       |
| 4                           | Protector:   | PVC       |
| 5                           | Insulator:   | PBT G=15% |
| 6                           | Contact Pin: | Brass     |
| RoHS Compliant by Exemption |              |           |