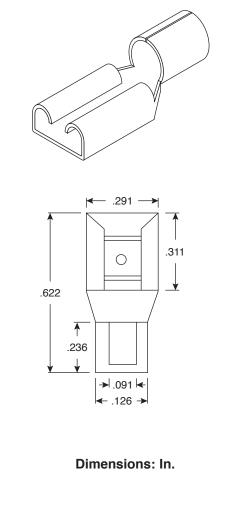

## 159-2240

| SPECIFICATIONS      |                                      |
|---------------------|--------------------------------------|
| Туре:               | Solderless, Non-Insulated Disconnect |
| Material:           | Brass                                |
| Accepts NEMA Tab:   | .032" x .250"                        |
| Wire Range:         | 22~16AWG                             |
| Material Thickness: | .016"                                |