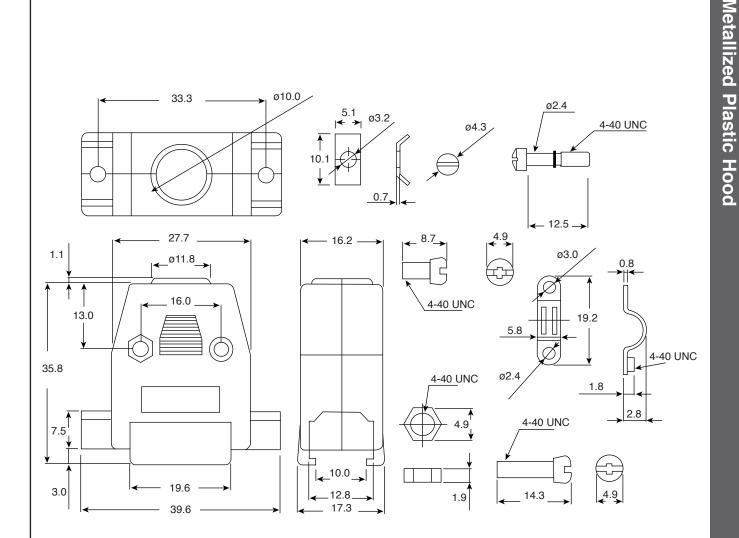

## **Metallized Plastic Hood** 156-3015-EX

## Dimensions: mm.

| SPECIFICATIONS              |                                                                        |
|-----------------------------|------------------------------------------------------------------------|
| Туре:                       | Plastic Metallized Locking Hood, RFI/EMI Shielded, Straight Cable Exit |
| Material:                   | Nickel over copper plating                                             |
| Shell:                      | Size DB15                                                              |
| Tolerance:                  | ±.004                                                                  |
| Mate:                       | Designed to fit our 152 and 156 connectors                             |
| RoHS Compliant by Exemption |                                                                        |