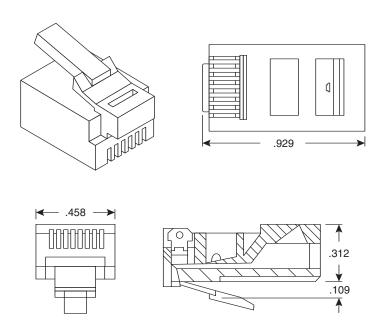

## Modular Plug 154-7641

## **DIMENSIONS IN**

| SPECIFICATIONS                    |                                |
|-----------------------------------|--------------------------------|
| USOC Type:                        | RJ45, 8P8C modular             |
| Rating:                           | 250VAC @ 2A max.               |
| Dielectric Withstand Voltage:     | 500VAC                         |
| Insulation Resistance:            | 500ΜΩ.                         |
| Termination Resistance:           | 35m $Ω$ max.                   |
| Operating Temperature:            | -40°C ~ +125°C                 |
| Cable ~ Plug Tensile<br>Strength: | 20 lbs. (89N) min.             |
| Contacts:                         | 6μ gold plated phosphor bronze |
| Housing:                          | polycarbonate                  |
| Durability                        | 200 mating cycles              |
| Western Electric Type:            | 641                            |