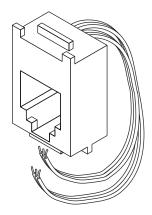

## **Modular Jack** 154-7641D, 154-7647, 154-UL641D

Vellow Red
White Orange
Brown Blue
Green Black

Panel cut out

Dimensions: In.

| SPECIFICATIONS         |                                       |
|------------------------|---------------------------------------|
| Wire Leads:            | Phospher Bronze Alloy                 |
| Housing                | ABS molding compound                  |
| Color:                 | Gray                                  |
| Positions-Contacts:    | 8-8                                   |
| Contacts:              | 6 Micron gold plate (154-7641D, 7647) |
|                        | 50 Micron gold plate (154-UL641D)     |
| USOC Type:             | RJ45                                  |
| Western Electric Type: | 641D                                  |
| Wire Gauge:            | 26 AWG                                |