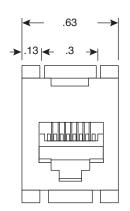

## **Modular Jack** 154-7641D, 154-7647, 154-UL641D

Vellow Red
White Orange
Brown Blue
Green Black

Panel cut out

Dimensions: In.

| SPECIFICATIONS         |                                       |
|------------------------|---------------------------------------|
| Wire Leads:            | Phospher Bronze Alloy                 |
| Housing                | ABS molding compound                  |
| Color:                 | Gray                                  |
| Positions-Contacts:    | 8-8                                   |
| Contacts:              | 6 Micron gold plate (154-7641D, 7647) |
|                        | 50 Micron gold plate (154-UL641D)     |
| USOC Type:             | RJ45                                  |
| Western Electric Type: | 641D                                  |
| Wire Gauge:            | 26 AWG                                |