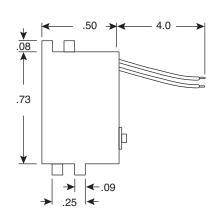

## **Modular Jack** 154-7641D, 154-7647, 154-UL641D

Vellow Red
White Orange
Brown Blue
Green Black

Panel cut out

Dimensions: In.

| SPECIFICATIONS         |                                       |
|------------------------|---------------------------------------|
| Wire Leads:            | Phospher Bronze Alloy                 |
| Housing                | ABS molding compound                  |
| Color:                 | Gray                                  |
| Positions-Contacts:    | 8-8                                   |
| Contacts:              | 6 Micron gold plate (154-7641D, 7647) |
|                        | 50 Micron gold plate (154-UL641D)     |
| USOC Type:             | RJ45                                  |
| Western Electric Type: | 641D                                  |
| Wire Gauge:            | 26 AWG                                |