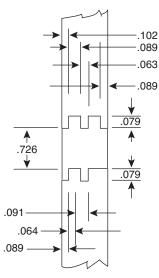

## **Modular Jack** 154-7641D, 154-7647, 154-UL641D

Vellow Red
White Orange
Brown Blue
Green Black

Panel cut out

Dimensions: In.

| SPECIFICATIONS         |                                       |
|------------------------|---------------------------------------|
| Wire Leads:            | Phospher Bronze Alloy                 |
| Housing                | ABS molding compound                  |
| Color:                 | Gray                                  |
| Positions-Contacts:    | 8-8                                   |
| Contacts:              | 6 Micron gold plate (154-7641D, 7647) |
|                        | 50 Micron gold plate (154-UL641D)     |
| USOC Type:             | RJ45                                  |
| Western Electric Type: | 641D                                  |
| Wire Gauge:            | 26 AWG                                |