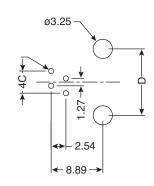

#### PCB LAYOUT / TOP VIEW

| position | contact | Α     | В     | С    | D    |
|----------|---------|-------|-------|------|------|
| 4P       | 4C      | 13.90 | 11.43 | 7.90 | 7.62 |

UNIT: m/m TOL: +/- 0.15