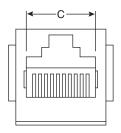

#### PCB LAYOUT / TOP VIEW

| position | contact | Α     | В     | С    | D    |
|----------|---------|-------|-------|------|------|
| 4P       | 4C      | 13.90 | 11.43 | 7.90 | 7.62 |

UNIT: m/m TOL: +/- 0.15