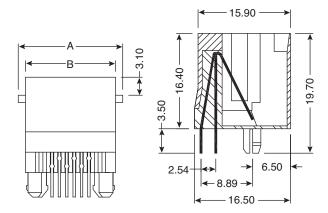

#### PCB LAYOUT / TOP VIEW

| position | contact | Α     | В     | С    | D    |
|----------|---------|-------|-------|------|------|
| 4P       | 4C      | 13.90 | 11.43 | 7.90 | 7.62 |

UNIT: m/m TOL: +/- 0.15