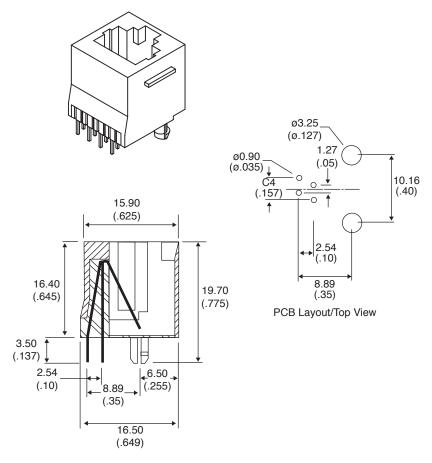

## **PCB Modular Jack**

154-UL6642

Dimensions: mm (in.)

| SPECIFICATIONS         |                                         |
|------------------------|-----------------------------------------|
| Type:                  | 6P4C modular with PCB leads             |
| Current rating:        | 1.5A                                    |
| Voltage Rating:        | 125V                                    |
| Dielectric             | 1000VAC RMS 60Hz                        |
| withstanding voltage:  |                                         |
| Contact resistance:    | 30mΩ max.                               |
| Insulation resistance: | 500MΩ min.                              |
| Temperature:           | Temperature: -40 to 80°C                |
| Insertion force:       | 500g                                    |
| Contact:               | .35mm thick gold plated phosphor bronze |
| Color:                 | black                                   |
| Tolerance:             | ± .006                                  |