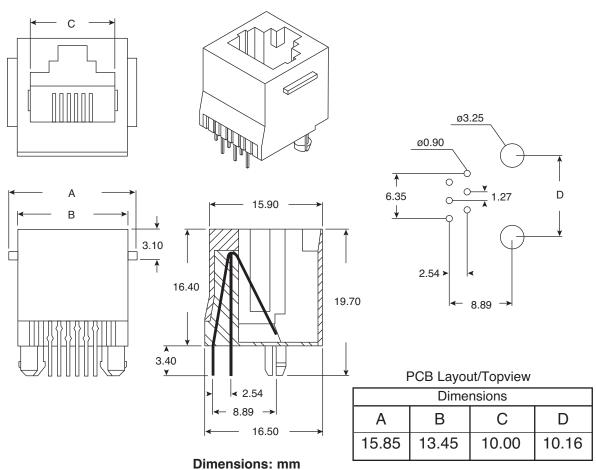

## **PCB Modular Jack**

154-UL6662

Dimensions: mn Tolerance: ±0.15mm

| SPECIFICATIONS                |                                          |
|-------------------------------|------------------------------------------|
| Туре:                         | 6P6C modular PCB leads                   |
| Current rating:               | 125V, 1.5A                               |
| Dielectric withstand voltage: | 1000VAC 60Hz                             |
| Contact resistance:           | 30mΩ max.                                |
| Insulation resistance:        | 500MΩ min.                               |
| Insertion force:              | 750g                                     |
| Housing:                      | 15% glass filled PBT, black              |
| Contacts:                     | .35mm thick gold plated phosphor bronze  |
|                               | Gold plated over nickel on contact area. |
|                               | Tin plated over nickel on solder area.   |
| Temp:                         | -40 to 70°C                              |
| Durability:                   | 750 cycles min.                          |