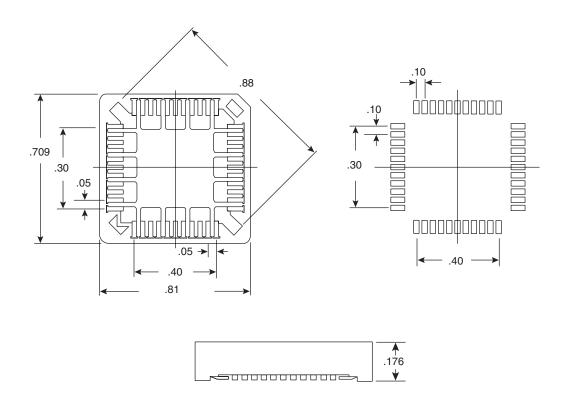

## **PLCC Socket**

151-1534

**PLCC Socket** 

**DIMENSIONS: in.** 

| SPECIFICATIONS                |                      |
|-------------------------------|----------------------|
| Type:                         | PLCC 32 Pin, SMT     |
| Contact Resistance:           | 30mΩ max. @ 100mA DC |
| Insulation Resistance:        | 1000MΩ min. @ 500VDC |
| Current Rating:               | 1A                   |
| Voltage Rating:               | 500VAC for 1 Minute  |
| <b>Operating Temperature:</b> | -65°C ~ +125°C       |