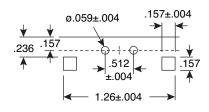

## Speaker Jack 151-0300-E

Dimensions: In.

| SPECIFICATIONS             |                               |
|----------------------------|-------------------------------|
| Type:                      | PCB Mount, Printed Circuit    |
| <b>Contact Resistance:</b> | 30mΩ max.                     |
| Insulation Resistance:     | 100MΩ min.                    |
| Dielectric Strength:       | 500VAC (50/60Hz) for 1 Minute |
| Temperature Increase:      | 30°C max. (DC 4A)             |
| Lead Wire Holding Force:   | .5Kg min.                     |
| Knob Handling Force:       | 3KG max.                      |
| Insertion Hole:            | 2mm min.                      |
| Terminal Strength:         | 3Kg max.                      |
| RoHS Compliant             |                               |