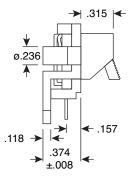

## Speaker Jack 151-0300-E

Dimensions: In.

| SPECIFICATIONS             |                               |
|----------------------------|-------------------------------|
| Type:                      | PCB Mount, Printed Circuit    |
| <b>Contact Resistance:</b> | 30mΩ max.                     |
| Insulation Resistance:     | 100MΩ min.                    |
| Dielectric Strength:       | 500VAC (50/60Hz) for 1 Minute |
| Temperature Increase:      | 30°C max. (DC 4A)             |
| Lead Wire Holding Force:   | .5Kg min.                     |
| Knob Handling Force:       | 3KG max.                      |
| Insertion Hole:            | 2mm min.                      |
| Terminal Strength:         | 3Kg max.                      |
| RoHS Compliant             |                               |