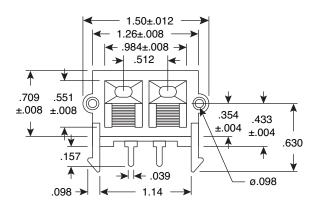

## Speaker Jack 151-0300-E

Dimensions: In.

| SPECIFICATIONS             |                               |
|----------------------------|-------------------------------|
| Type:                      | PCB Mount, Printed Circuit    |
| <b>Contact Resistance:</b> | 30mΩ max.                     |
| Insulation Resistance:     | 100MΩ min.                    |
| Dielectric Strength:       | 500VAC (50/60Hz) for 1 Minute |
| Temperature Increase:      | 30°C max. (DC 4A)             |
| Lead Wire Holding Force:   | .5Kg min.                     |
| Knob Handling Force:       | 3KG max.                      |
| Insertion Hole:            | 2mm min.                      |
| Terminal Strength:         | 3Kg max.                      |
| RoHS Compliant             |                               |