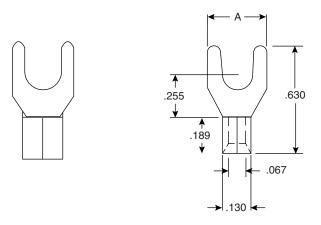

## Dimensions: In. (except where noted)

| Mouser<br>Stock No. | Stud<br>Size | A    |
|---------------------|--------------|------|
| 159-2232            | #6 3.7mm     | .252 |
| 159-2233            | #8 4.3mm     | .285 |
| 159-2234            | #10 5.3mm    | .374 |

| SPECIFICATIONS      |                                  |  |
|---------------------|----------------------------------|--|
| Wire Range:         | 22-16 AWG (1.25mm <sup>2</sup> ) |  |
| Material:           | copper                           |  |
| Material thickness: | .032 (0.8mm)                     |  |