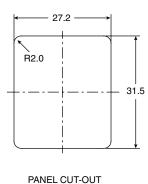

## Inlet With 5x20mm Fuse Holder 161-R3014-E

**Dimensions: mm** 

| SPECIFICATIONS         |                          |
|------------------------|--------------------------|
| Rating:                | 10A, 250VAC              |
| Insulation Resistance: | 100MΩ Min.               |
| Dielectric Strength:   | 2000V Min                |
| Fuseholder:            | Suitable for 5x20mm Fuse |
| Panel Thickness:       | 0.8mm ~ 3.0mm            |
| RoHS Compliant         |                          |