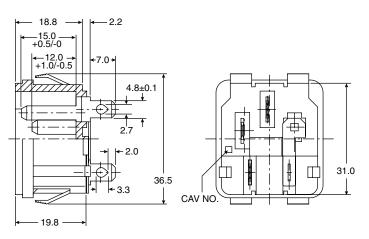

## Inlet With 5x20mm Fuse Holder 161-R3014-E

**Dimensions: mm** 

| SPECIFICATIONS         |                          |
|------------------------|--------------------------|
| Rating:                | 10A, 250VAC              |
| Insulation Resistance: | 100MΩ Min.               |
| Dielectric Strength:   | 2000V Min                |
| Fuseholder:            | Suitable for 5x20mm Fuse |
| Panel Thickness:       | 0.8mm ~ 3.0mm            |
| RoHS Compliant         |                          |