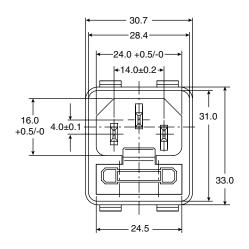

## Inlet With 5x20mm Fuse Holder 161-R3014-E

**Dimensions: mm** 

| SPECIFICATIONS         |                          |
|------------------------|--------------------------|
| Rating:                | 10A, 250VAC              |
| Insulation Resistance: | 100MΩ Min.               |
| Dielectric Strength:   | 2000V Min                |
| Fuseholder:            | Suitable for 5x20mm Fuse |
| Panel Thickness:       | 0.8mm ~ 3.0mm            |
| RoHS Compliant         |                          |