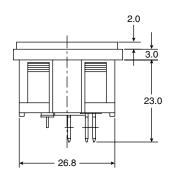

## Inlet With 5x20mm Fuse Holder 161-R3014-E

**Dimensions: mm** 

| SPECIFICATIONS         |                          |
|------------------------|--------------------------|
| Rating:                | 10A, 250VAC              |
| Insulation Resistance: | 100MΩ Min.               |
| Dielectric Strength:   | 2000V Min                |
| Fuseholder:            | Suitable for 5x20mm Fuse |
| Panel Thickness:       | 0.8mm ~ 3.0mm            |
| RoHS Compliant         |                          |