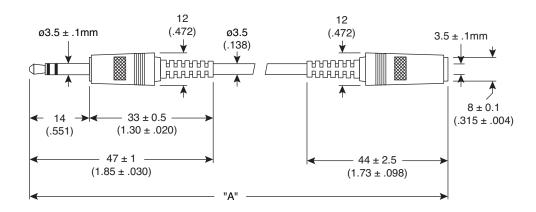

## **Cable Assemblies**

172-3533, 172-3535, 172-3574

## Dimensions: mm and (in.)

| Part No. | Color | Length (In.) "A" |
|----------|-------|------------------|
| 172-3533 | Black | 36               |
| 172-3574 | Black | 72               |
| 172-3535 | Black | 120              |

| SPECIFICATIONS  |                                                                             |  |
|-----------------|-----------------------------------------------------------------------------|--|
| Туре:           | 3.5mm stereo plug to 3.5mm stereo jack                                      |  |
| Voltage Rating: | 24VDC                                                                       |  |
| Maximum Temp.:  | 60°C                                                                        |  |
| Wire AWG:       | 26 AWG                                                                      |  |
| Termination:    | Plug tip to jack center, plug ring to jack ring, plug sleeve to jack shield |  |