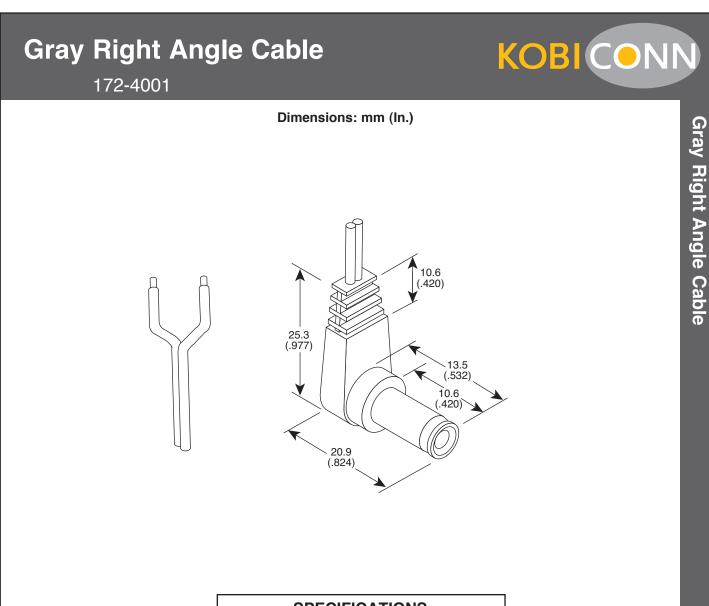

| SPECIFICATIONS |                                        |  |  |  |
|----------------|----------------------------------------|--|--|--|
| Jacket:        | Gray, PVC                              |  |  |  |
| Conductor:     | .14mmx14 (.005x.55) (parallel types)   |  |  |  |
| Cable O.D.:    | 1.8mmx3.6mm (.07x.14) (parallel types) |  |  |  |
| Plug I.D.:     | 2.1mm (.08)                            |  |  |  |
| Plug O.D.:     | 5.5mm (.21)                            |  |  |  |
| Plug Length:   | 11mm ± .5mm (.43±.019)                 |  |  |  |

| Mouser<br>Stock No. | Length<br>(In.) | Color | Termination               | Cable<br>Type | AWG |
|---------------------|-----------------|-------|---------------------------|---------------|-----|
| 172-4001            | 72              | Gray  | 2.1mm power plug/stripped | Parallel      | 24  |