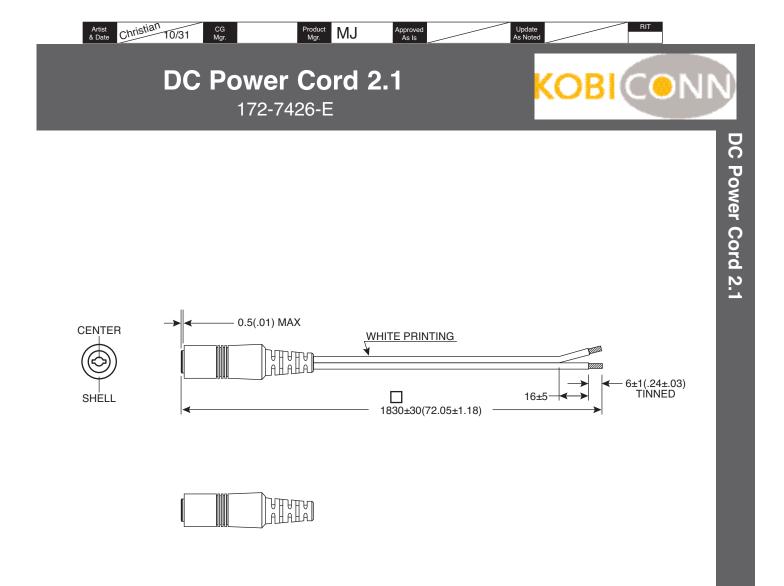

## Dimensions: mm(in.)

## MATERIAL SPECIFICATIONS

| Tensile Strength | DC Plug cable jacket molding       |
|------------------|------------------------------------|
| Tensile offengui |                                    |
|                  | withstands a load of 2Kgf pull for |
|                  | one minute.                        |

| ELECTRICAL SPECIFICATIONS |                              |
|---------------------------|------------------------------|
| Operation Temperature:    | -10°C⁻+80°C                  |
| Isulation Resistance:     | DC/250V, 5MΩ Min.            |
| Withstand Voltage:        | AC/250V 5mA, For One Minute. |

## **RoHS Compliant**

172-7426-E

KC-301303

Date Last Revised: 10/31/08

Available from Mouser Electronics 1-800-346-6873 www.mouser.com