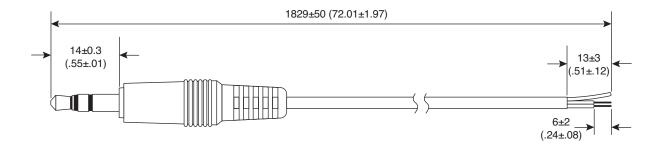

## Cable Assemblies 3.5mm

| CONNECTION |       |
|------------|-------|
| P1         | COLOR |
| PLUG TIP   | WHITE |
| RING       | GREEN |
| SLEEVE     | DRAIN |

Dimensions: mm (in.)

| Electrical Specifications: |                                                                         |
|----------------------------|-------------------------------------------------------------------------|
| Operation Temperature:     | -10°C - +80°C                                                           |
| Insulation Resistance:     | DC/250V 10MΩ Min.                                                       |
| Withstand Voltage:         | AC/250V 2mA, for one minute.                                            |
| Mechanical Specifications: |                                                                         |
| Tensile Strength:          | Overmold to cable jacket shall withstand 3kgf pull min. for one minute. |