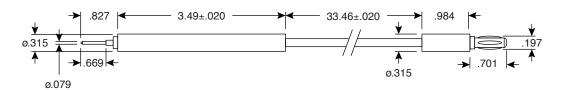

## Test Leads 13PN071-EX

Dimensions: In.

| SPECIFICATIONS              |                                       |
|-----------------------------|---------------------------------------|
| Type:                       | test prod to banana plug              |
| Withstand voltage:          | 500VAC for 1 minute                   |
| Insulation resistance:      | 50MΩ min. @ 500VDC                    |
| Lead wire:                  | 24AWG                                 |
| Banana plug handle:         | polypropylene                         |
| Banana plug tip:            | nickel plated brass / phosphor bronze |
| Test prod handle:           | ABS                                   |
| Test prod tip:              | nickel plated brass                   |
| Colors:                     | red, black                            |
| RoHS Compliant by Exemption |                                       |