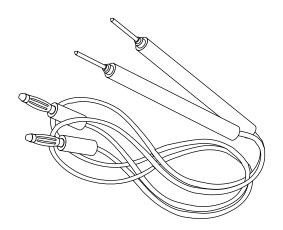

## Test Leads 13PN071-EX

Dimensions: In.

| SPECIFICATIONS              |                                       |
|-----------------------------|---------------------------------------|
| Type:                       | test prod to banana plug              |
| Withstand voltage:          | 500VAC for 1 minute                   |
| Insulation resistance:      | 50MΩ min. @ 500VDC                    |
| Lead wire:                  | 24AWG                                 |
| Banana plug handle:         | polypropylene                         |
| Banana plug tip:            | nickel plated brass / phosphor bronze |
| Test prod handle:           | ABS                                   |
| Test prod tip:              | nickel plated brass                   |
| Colors:                     | red, black                            |
| RoHS Compliant by Exemption |                                       |