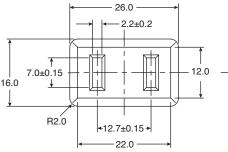

## **NEMA Outlet**

161-RU0299-E

**NEMA Outlet** 

**Dimensions: mm** 

| SPECIFICATIONS                |                           |
|-------------------------------|---------------------------|
| Electrical Rating:            | 15 Amp. 125VAC            |
| Insulation Resistance:        | 100MΩ at 500VDC           |
| Insulation Withstand Voltage: | 1500VAC RMS. for 1 Minute |
| Insertion Force:              | 5KG Max.                  |
| Withdrawal Force:             | 1.5KG Min.                |
| Life Test:                    | 5,000 Cycles Min.         |
| RoHS Compliant                |                           |