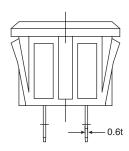

## **NEMA Outlet**

161-RU0299-E

**NEMA Outlet** 

**Dimensions: mm** 

| SPECIFICATIONS                |                           |
|-------------------------------|---------------------------|
| Electrical Rating:            | 15 Amp. 125VAC            |
| Insulation Resistance:        | 100MΩ at 500VDC           |
| Insulation Withstand Voltage: | 1500VAC RMS. for 1 Minute |
| Insertion Force:              | 5KG Max.                  |
| Withdrawal Force:             | 1.5KG Min.                |
| Life Test:                    | 5,000 Cycles Min.         |
| RoHS Compliant                |                           |