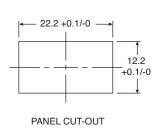

## **NEMA Outlet**

161-RU0299-E

**NEMA Outlet** 

**Dimensions: mm** 

| SPECIFICATIONS                |                           |
|-------------------------------|---------------------------|
| Electrical Rating:            | 15 Amp. 125VAC            |
| Insulation Resistance:        | 100MΩ at 500VDC           |
| Insulation Withstand Voltage: | 1500VAC RMS. for 1 Minute |
| Insertion Force:              | 5KG Max.                  |
| Withdrawal Force:             | 1.5KG Min.                |
| Life Test:                    | 5,000 Cycles Min.         |
| RoHS Compliant                |                           |