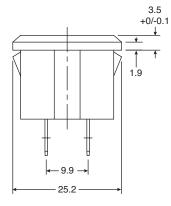

## **NEMA Outlet**

161-RU0299-E

**NEMA Outlet** 

**Dimensions: mm** 

| SPECIFICATIONS                |                           |
|-------------------------------|---------------------------|
| Electrical Rating:            | 15 Amp. 125VAC            |
| Insulation Resistance:        | 100MΩ at 500VDC           |
| Insulation Withstand Voltage: | 1500VAC RMS. for 1 Minute |
| Insertion Force:              | 5KG Max.                  |
| Withdrawal Force:             | 1.5KG Min.                |
| Life Test:                    | 5,000 Cycles Min.         |
| RoHS Compliant                |                           |