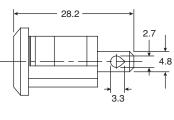

## **NEMA Outlet**

161-RU0299-E

**NEMA Outlet** 

**Dimensions: mm** 

| SPECIFICATIONS                |                           |
|-------------------------------|---------------------------|
| Electrical Rating:            | 15 Amp. 125VAC            |
| Insulation Resistance:        | 100MΩ at 500VDC           |
| Insulation Withstand Voltage: | 1500VAC RMS. for 1 Minute |
| Insertion Force:              | 5KG Max.                  |
| Withdrawal Force:             | 1.5KG Min.                |
| Life Test:                    | 5,000 Cycles Min.         |
| RoHS Compliant                |                           |