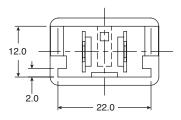

## **NEMA Outlet**

161-RU0299-E

**NEMA Outlet** 

**Dimensions: mm** 

| SPECIFICATIONS                |                           |
|-------------------------------|---------------------------|
| Electrical Rating:            | 15 Amp. 125VAC            |
| Insulation Resistance:        | 100MΩ at 500VDC           |
| Insulation Withstand Voltage: | 1500VAC RMS. for 1 Minute |
| Insertion Force:              | 5KG Max.                  |
| Withdrawal Force:             | 1.5KG Min.                |
| Life Test:                    | 5,000 Cycles Min.         |
| RoHS Compliant                |                           |