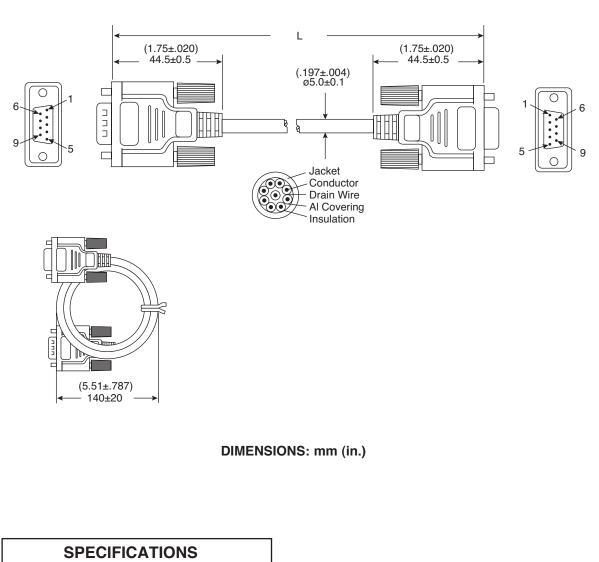

## **Extension Cable**

172-0910, 172-0906

## **KOBICONN**

**Extension Cable** 

| SPECIFICATIONS     |                               |  |
|--------------------|-------------------------------|--|
| Molding PVC Color: | Beige                         |  |
| Screw:             | 4-40                          |  |
| Cable:             | 28 AWG                        |  |
| Maximum Current:   | 500mA                         |  |
| Insulator:         | PBT with 30% Glass Fiber      |  |
| Housing:           | Nickel Plated Steel           |  |
| Pin:               | Brass Contact 1u" Gold Plated |  |

| Mouser    | Description           | L       |          |
|-----------|-----------------------|---------|----------|
| Stock No. | Description           | mm      | inches   |
| 172-0910  | DB9P M / 9p F 10 Feet | 3050±50 | 120±.197 |
| 172-0906  | DB9P M / 9p F 6 Feet  | 1830±50 | 72±.197  |