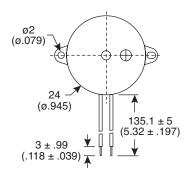

# **Piezoelectric Buzzer (Self-Drive)**

Date: 11/14/12

DIMENSIONS: mm (in.)

## Part Number:

254-20C6-ROX

KT-400265