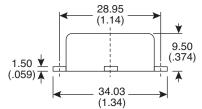

# **Piezoelectric Buzzer (Self-Drive)**

Date: 11/14/12

DIMENSIONS: mm (in.)

## Part Number:

254-20C6-ROX

KT-400265