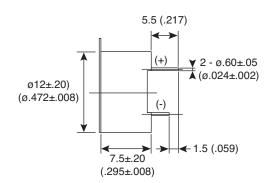

# **Magnetic Buzzer Indicator (Self Drive)**

Dimensions: mm (in.)

Date: 08/24/12