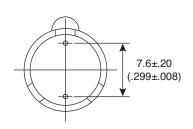

# **Magnetic Buzzer Indicator (Self Drive)**

Dimensions: mm (in.)

Date: 08/24/12