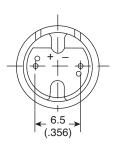

**DIMENSIONS:** mm (in.)

# **Part Number:**

254-EMB140-RO

Magnetic Buzzer (External Drive)







### Frequency Response Curve

A: Frequency Response, Magn dB re 20.00μPA



KT-400549

#### **Soldering Specifications:**

- · Hand Soldering: 360°±5°C/2 sec.
- · Recommend using constant searing-iron
- · Cautions: Wave soldering and wash not allowed

#### **Electrical Specifications:**

- · Rated Voltage: 3.5Vo-p
- Operating Voltage: 2.5 ~ 6.0Vo-p
- Mean Current: 35mA (Max)
- Peak Current: 105mA (Max)
- Direct Current Resistance: 42±6.3Ω
- Sound Output: 85dBA (Min)
- Rated Frequency: 2048Hz

## **Mechanical Specifications:**

- Operating Temperature: -20°C ~ +60°C
- Storage Temperature: -40°C ~ +80°C

Note: RoHS Compliant

Available from Mouser Electronics

www.mouser.com

(800) 346-6873