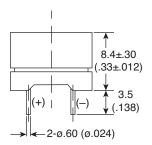

**DIMENSIONS:** mm (in.)

# **Part Number:**

254-EMB140-RO

Magnetic Buzzer (External Drive)







### Frequency Response Curve

A: Frequency Response, Magn dB re 20.00μPA



KT-400549

#### **Soldering Specifications:**

- · Hand Soldering: 360°±5°C/2 sec.
- · Recommend using constant searing-iron
- · Cautions: Wave soldering and wash not allowed

#### **Electrical Specifications:**

- · Rated Voltage: 3.5Vo-p
- Operating Voltage: 2.5 ~ 6.0Vo-p
- Mean Current: 35mA (Max)
- Peak Current: 105mA (Max)
- Direct Current Resistance: 42±6.3Ω
- Sound Output: 85dBA (Min)
- Rated Frequency: 2048Hz

## **Mechanical Specifications:**

- Operating Temperature: -20°C ~ +60°C
- Storage Temperature: -40°C ~ +80°C

Note: RoHS Compliant

Available from Mouser Electronics

www.mouser.com

(800) 346-6873