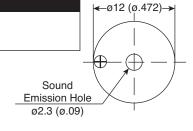

**DIMENSIONS:** mm (in.)

# **Part Number:**

254-EMB140-RO

Magnetic Buzzer (External Drive)







### Frequency Response Curve

A: Frequency Response, Magn dB re 20.00μPA



KT-400549

#### **Soldering Specifications:**

- · Hand Soldering: 360°±5°C/2 sec.
- · Recommend using constant searing-iron
- · Cautions: Wave soldering and wash not allowed

#### **Electrical Specifications:**

- · Rated Voltage: 3.5Vo-p
- Operating Voltage: 2.5 ~ 6.0Vo-p
- Mean Current: 35mA (Max)
- Peak Current: 105mA (Max)
- Direct Current Resistance: 42±6.3Ω
- Sound Output: 85dBA (Min)
- Rated Frequency: 2048Hz

## **Mechanical Specifications:**

- Operating Temperature: -20°C ~ +60°C
- Storage Temperature: -40°C ~ +80°C

Note: RoHS Compliant

Available from Mouser Electronics

www.mouser.com

(800) 346-6873