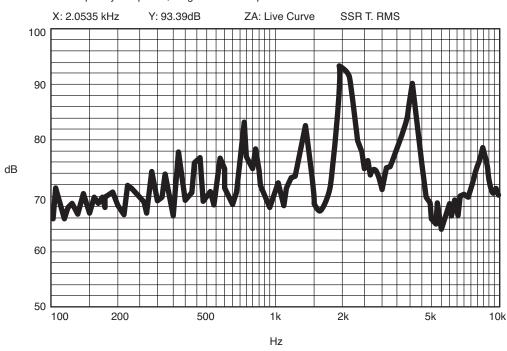

### Frequency Response Curve

A: Frequency Response, Magn dB re 20.00μPA

KT-400549