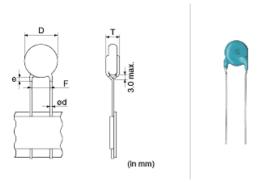

#### Shape

| (in                             | mm)                    |
|---------------------------------|------------------------|
| L size or outer diameter D (mm) | 8.0 mm max.            |
| T size                          | 5.0 mm max.            |
| Lead spacing F                  | 7.5 ±1.0mm             |
| Lead diameter d                 | 0.6 ±0.05mm            |
| Paint dripping e                | Up to the end of crimp |