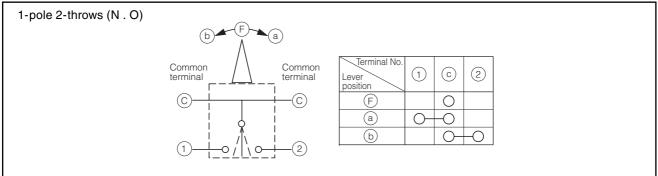

|
| Heat Resistance                 | +70 °C for 96 hours                                 |
| Low Temperature Resistance      | –25 °C for 96 hours                                 |
| Humidity Resistance             | +40 °C 90 % to 95 % RH for 96 hours                 |
| Minimum Quantity/Packing Unit   | 4000 pcs. Embossed Taping (Reel Pack)               |
| Quantity/Carton                 | 24000 pcs.                                          |

Design and specifications are each subject to change without notice. Ask factory for the current technical specifications before purchase and/or use. Should a safety concern arise regarding this product, please be sure to contact us immediately.

# Panasonic

#### Dimensions in mm (not to scale)



### Circuit Diagram



## Packaging Specifications

Standard Reel Dimensions in mm (not to scale)



Design and specifications are each subject to change without notice. Ask factory for the current technical specifications before purchase and/or use. Should a safety concern arise regarding this product, please be sure to contact us immediately.