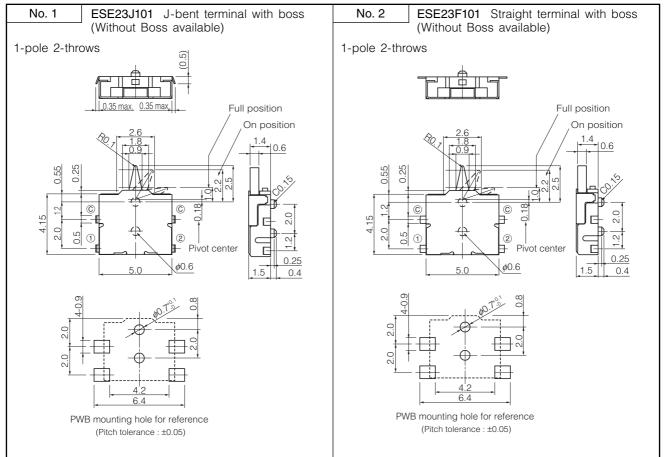

°C to +60 °C                                    |
| Heat Resistance                 | +70 °C for 96 hours                                 |
| Low Temperature Resistance      | –25 °C for 96 hours                                 |
| Humidity Resistance             | +40 °C 90 % to 95 % RH for 96 hours                 |
| Minimum Quantity/Packing Unit   | 4000 pcs. Embossed Taping (Reel Pack)               |
| Quantity/Carton                 | 24000 pcs.                                          |

Design and specifications are each subject to change without notice. Ask factory for the current technical specifications before purchase and/or use. Should a safety concern arise regarding this product, please be sure to contact us immediately.

# Panasonic

#### Dimensions in mm (not to scale)



### Circuit Diagram



## Packaging Specifications

Standard Reel Dimensions in mm (not to scale)



Design and specifications are each subject to change without notice. Ask factory for the current technical specifications before purchase and/or use. Should a safety concern arise regarding this product, please be sure to contact us immediately.