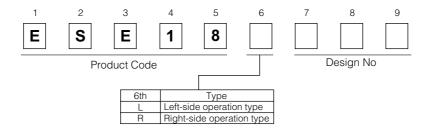

## 1HL Detector Switches

Type: **ESE18** 



■ Features

• Thin body: 1.2 mm

Circuit type: Normally-open and normally-closed

types are available.

• Travel: Standard stroke type: 1.5 mm

Long stroke type: 2.15 mm

Surface mounted type: Packed with embossed tape.
 Supports reflow soldering.

## ■ Recommended Applications

 Detection of media in portable electronic equipment (Mobile phones/CD-ROM/DVD players, Digital still cameras)

# ■ Explanation of Part Numbers



## ■ Specifications

| •                               |                                                                                                                                                                   |
|---------------------------------|-------------------------------------------------------------------------------------------------------------------------------------------------------------------|
| Rating                          | 50 μA 3 Vdc to 10 mA 5 Vdc (Resistive load)                                                                                                                       |
| Contact Resistance              | 500 m $\Omega$ max. (Initial)