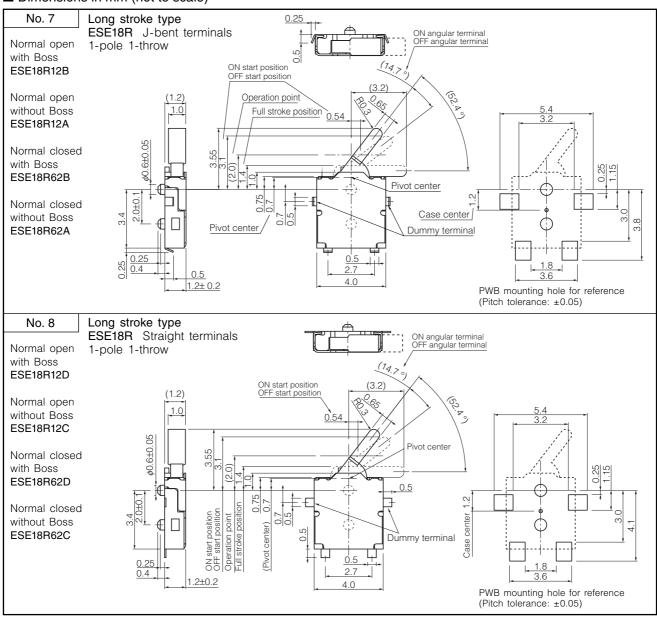

|
| Minimum Quantity/Packing Unit   | 5000 pcs. Embossed Taping (Reel Pack)                                                                                                                             |
| Quantity/Carton                 | 30000 pcs.                                                                                                                                                        |
|                                 |                                                                                                                                                                   |

### ■ Dimensions in mm (not to scale)



#### ■ Dimensions in mm (not to scale)



### ■ Dimensions in mm (not to scale)



### ■ Circuit Diagram



■ Packaging Specifications
Standard Reel Dimensions in mm (not to scale)