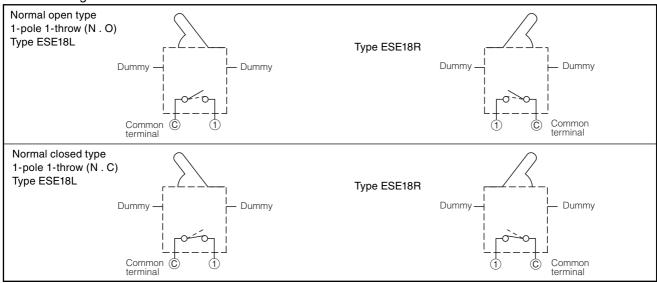

### ■ Circuit Diagram

■ Packaging Specifications
Standard Reel Dimensions in mm (not to scale)