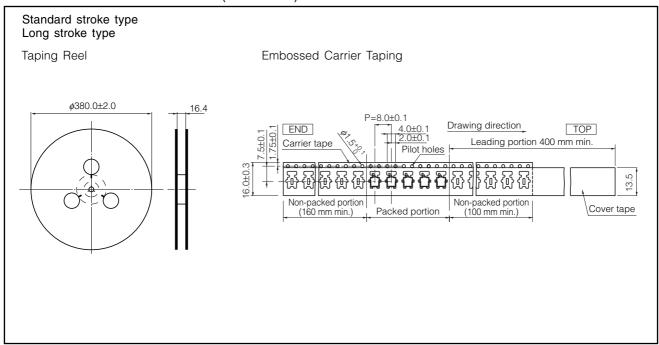

### ■ Circuit Diagram

■ Packaging Specifications
Standard Reel Dimensions in mm (not to scale)