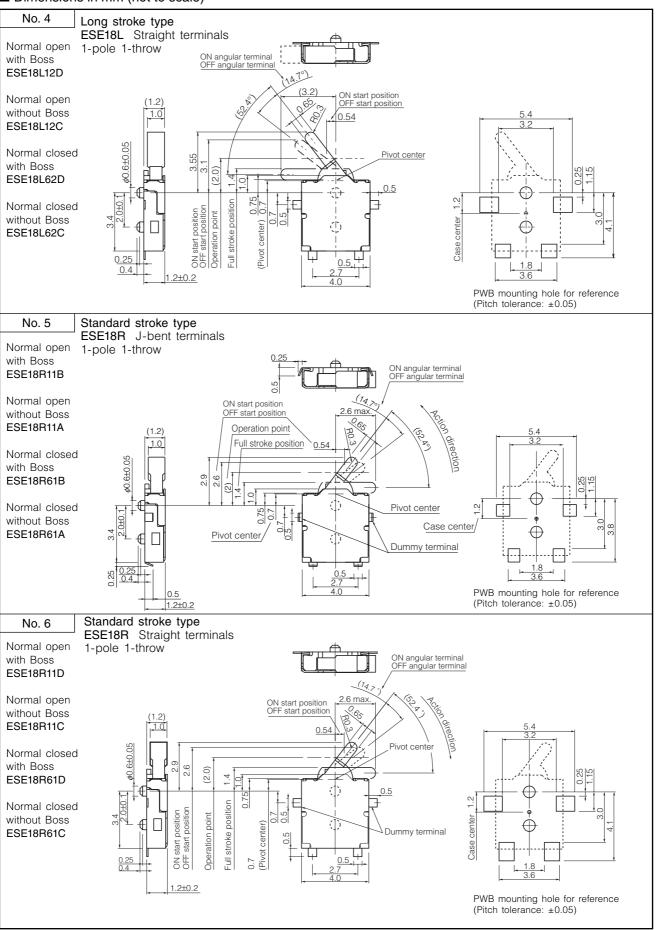

|
| Minimum Quantity/Packing Unit   | 5000 pcs. Embossed Taping (Reel Pack)                                                                                                                             |
| Quantity/Carton                 | 30000 pcs.                                                                                                                                                        |
|                                 |                                                                                                                                                                   |

### ■ Dimensions in mm (not to scale)



#### ■ Dimensions in mm (not to scale)



### ■ Dimensions in mm (not to scale)



### ■ Circuit Diagram



■ Packaging Specifications
Standard Reel Dimensions in mm (not to scale)