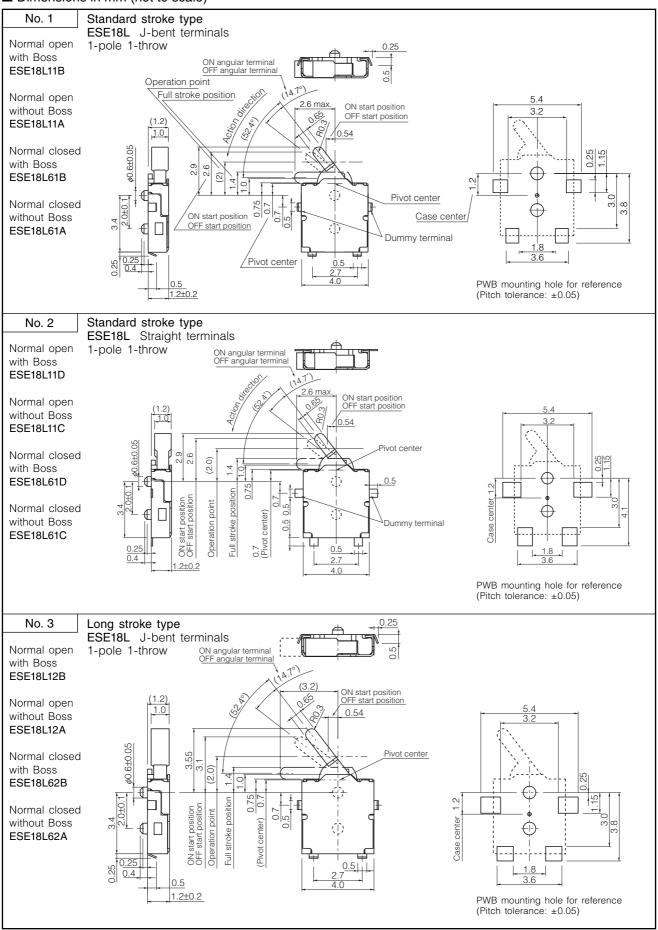

°C 90 % to 95 % RH for 96 hours                                                                                                                               |
| Minimum Quantity/Packing Unit   | 5000 pcs. Embossed Taping (Reel Pack)                                                                                                                             |
| Quantity/Carton                 | 30000 pcs.                                                                                                                                                        |
|                                 |                                                                                                                                                                   |

### ■ Dimensions in mm (not to scale)



#### ■ Dimensions in mm (not to scale)



### ■ Dimensions in mm (not to scale)



### ■ Circuit Diagram



■ Packaging Specifications
Standard Reel Dimensions in mm (not to scale)