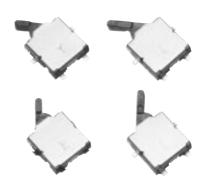

## 1HL Detector Switches

Type: **ESE18** 

■ Features

• Thin body: 1.2 mm

Circuit type: Normally-open and normally-closed

types are available.

• Travel: Standard stroke type: 1.5 mm

Long stroke type: 2.15 mm

## ■ Recommended Applications

 Detection of media in portable electronic equipment (Mobile phones/CD-ROM/DVD players, Digital still cameras)