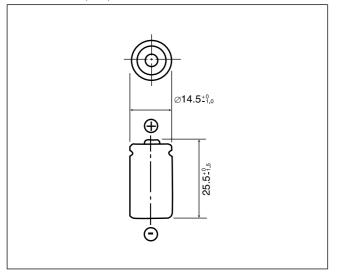

# BR-1/2AA (New)

#### Dimensions(mm)



### Specification

| Nominal voltage(V)        | 3           |
|---------------------------|-------------|
| Nominal capacity(mAh)     | 1,000       |
| Continuous drain(mA)      | 2.5         |
| Operating temperature(°C) | -40 to +100 |

Discharge temperature characteristics



## BR-2/3A

### Dimensions(mm)



## Specification

| -                         |            |
|---------------------------|------------|
| Nominal voltage(V)        | 3          |
| Nominal capacity(mAh)     | 1,200      |
| Continuous drain(mA)      | 2.5        |
| Operating temperature(°C) | -40 to +85 |

Discharge temperature characteristics





Operating voltage vs. Discharge current(voltage at 50% discharge depth)

\* The data in this document are for descriptive purposes only and are not intended to mak