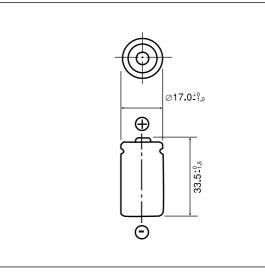

# BR-1/2AA (New)

#### Dimensions(mm)



### Specification

| Nominal voltage(V)        | 3           |
|---------------------------|-------------|
| Nominal capacity(mAh)     | 1,000       |
| Continuous drain(mA)      | 2.5         |
| Operating temperature(°C) | -40 to +100 |

Discharge temperature characteristics



## BR-2/3A

### Dimensions(mm)



## Specification

| -                         |            |
|---------------------------|------------|
| Nominal voltage(V)        | 3          |
| Nominal capacity(mAh)     | 1,200      |
| Continuous drain(mA)      | 2.5        |
| Operating temperature(°C) | -40 to +85 |

Discharge temperature characteristics





Operating voltage vs. Discharge current(voltage at 50% discharge depth)

\* The data in this document are for descriptive purposes only and are not intended to make or imply any guarantee or warranty.