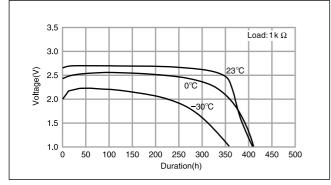

# BR-1/2AA (New)

#### Dimensions(mm)



### Specification

| Nominal voltage(V)        | 3           |
|---------------------------|-------------|
| Nominal capacity(mAh)     | 1,000       |
| Continuous drain(mA)      | 2.5         |
| Operating temperature(°C) | -40 to +100 |

Discharge temperature characteristics



## BR-2/3A

### Dimensions(mm)



## Specification

| -                         |            |
|---------------------------|------------|
| Nominal voltage(V)        | 3          |
| Nominal capacity(mAh)     | 1,200      |
| Continuous drain(mA)      | 2.5        |
| Operating temperature(°C) | -40 to +85 |

Discharge temperature characteristics





Operating voltage vs. Discharge current(voltage at 50% discharge depth)

\* The data in this document are for descriptive purposes only and are not intended to make or imply any guarantee or warranty.