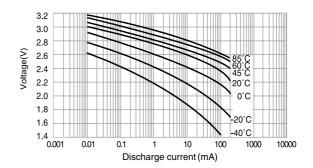

# BR-1/2AA (New)

#### Dimensions(mm)



### Specification

| Nominal voltage(V)        | 3           |
|---------------------------|-------------|
| Nominal capacity(mAh)     | 1,000       |
| Continuous drain(mA)      | 2.5         |
| Operating temperature(°C) | -40 to +100 |

Discharge temperature characteristics



## BR-2/3A

### Dimensions(mm)



## Specification

| -                         |            |
|---------------------------|------------|
| Nominal voltage(V)        | 3          |
| Nominal capacity(mAh)     | 1,200      |
| Continuous drain(mA)      | 2.5        |
| Operating temperature(°C) | -40 to +85 |

Discharge temperature characteristics





Operating voltage vs. Discharge current(voltage at 50% discharge depth)

\* The data in this document are for descriptive purposes only and are not intended to make or imply any guarantee or warranty.