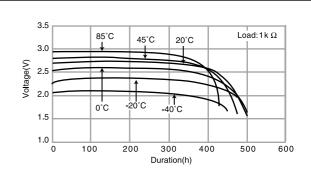

Discharge temperature characteristics

Operating voltage vs. Discharge current(voltage at 50% discharge depth)

\* The data in this document are for descriptive purposes only and are not intended to make or imply any guarantee or warranty.