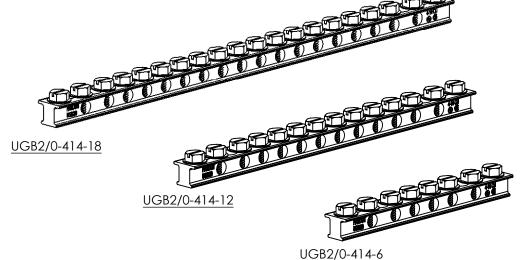

| PANDUIT       | # OF PORTS | WIRE PORT<br>WIRE RANGE | 1/4-28 WIRE PORT | DIMENSIONS - IN [mm] +/02 [.5] |              |
|---------------|------------|-------------------------|------------------|--------------------------------|--------------|
| PART NUMBER   |            |                         | SCREW QTY.       | А                              | В            |
| UGB2/0-414-6  | 6          | 14 AWG - 4 AWG          | 8                | 4.92 [125.0]                   | 2.37 [60.1]  |
| UGB2/0-414-12 | 12         | 14 AWG - 4 AWG          | 14               | 8.28 [210.3]                   | 5.73 [145.4] |
| UGB2/0-414-18 | 18         | 14 AWG - 4 AWG          | 20               | 11.64 [295.7]                  | 9.09 [230.8] |