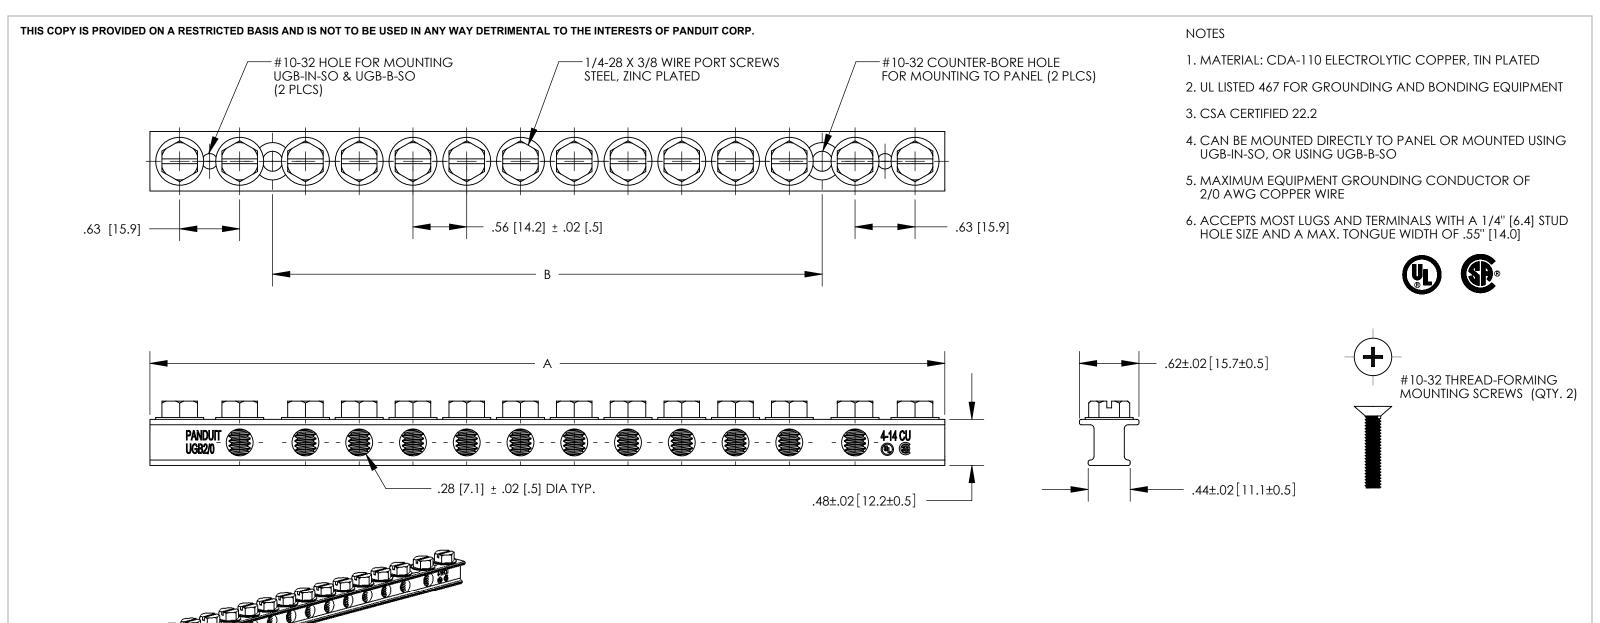

| PANDUIT       | # OF PORTS | WIRE PORT<br>WIRE RANGE | 1/4-28 WIRE PORT | DIMENSIONS - IN [mm] +/02 [.5] |              |
|---------------|------------|-------------------------|------------------|--------------------------------|--------------|
| PART NUMBER   |            |                         | SCREW QTY.       | А                              | В            |
| UGB2/0-414-6  | 6          | 14 AWG - 4 AWG          | 8                | 4.92 [125.0]                   | 2.37 [60.1]  |
| UGB2/0-414-12 | 12         | 14 AWG - 4 AWG          | 14               | 8.28 [210.3]                   | 5.73 [145.4] |
| UGB2/0-414-18 | 18         | 14 AWG - 4 AWG          | 20               | 11.64 [295.7]                  | 9.09 [230.8] |