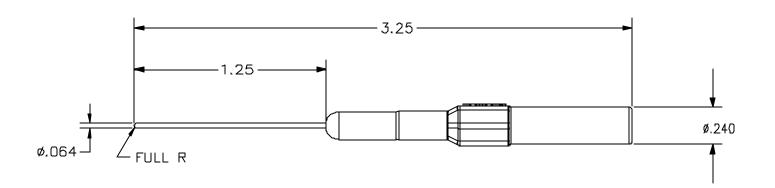

## **ORDERING INFORMATION:** Model 6411

Quantity is 10 per package.

All dimensions are in inches. Tolerances (except noted):  $.xx = \pm .02$ " (,51 mm),  $.xxx = \pm .005$ " (,127 mm). All specifications are to the latest revisions. Specifications are subject to change without notice. Registered trademarks are the property of their respective companies. Made in USA