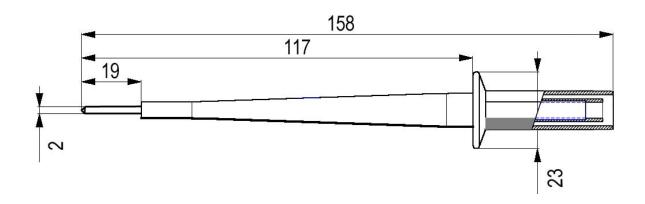

## **Long Reach Prod**

Part Number:- 121019 Standard Colours. Red Black

Features Accepts all standard 4mm plugs

IEC 61010 Rating.

Measurement Category. 1000V CAT II

Current Rating. 20 Amp

Insultion Category. Double/Reinforced.