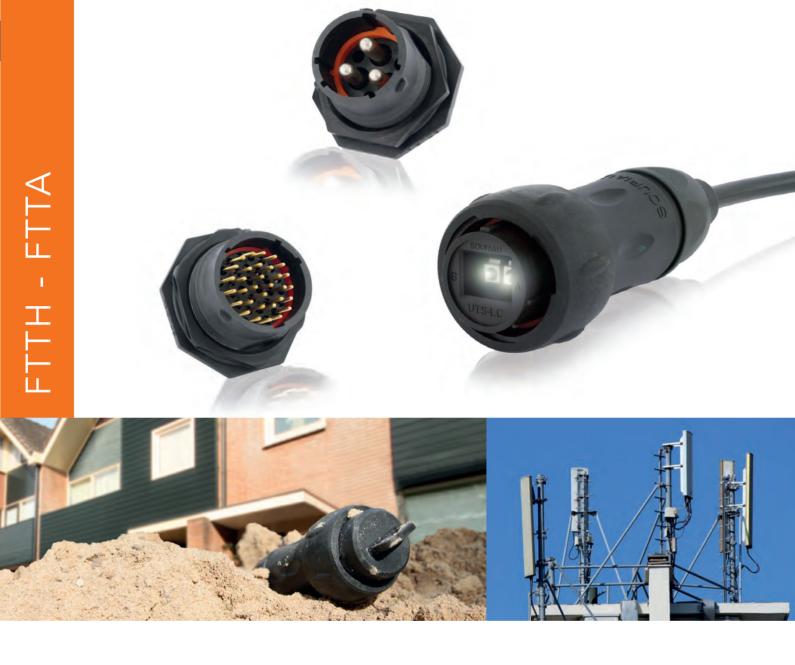

## **Typical Applications**

SOURIAU connector solutions are secure, easy-to-use and designed to meet the new technology trends and demands of FTTH and FTTA systems. From junction cabinets to direct buried installations or remote radio heads, major equipment manufacturers trust in SOURIAU.

### **Benefits of SOURIAU Rugged Technical Solutions**

SOURIAU offers rugged and flexible solutions designed for demanding FTTx applications.

### **UTS** series

### **One Connector, Multiple Solutions**

Multiple Fiber - Signals - Power

**UTS LC** 

**UTS MPO** 

**UTS Signal** 

**UTS Power** 