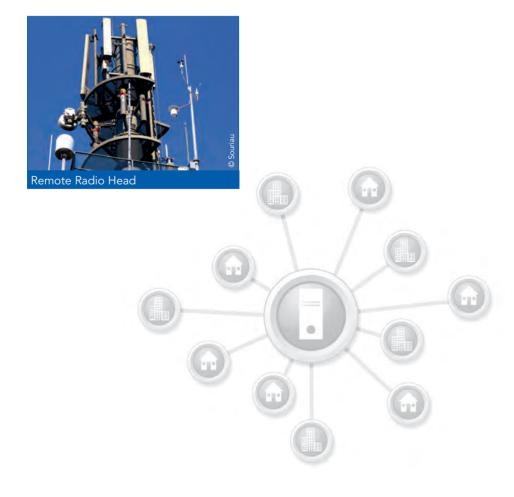

## **Typical Applications**

SOURIAU connector solutions are secure, easy-to-use and designed to meet the new technology trends and demands of FTTH and FTTA systems. From junction cabinets to direct buried installations or remote radio heads, major equipment manufacturers trust in SOURIAU.