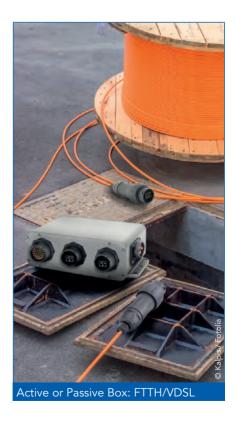

## **Typical Applications**

SOURIAU connector solutions are secure, easy-to-use and designed to meet the new technology trends and demands of FTTH and FTTA systems. From junction cabinets to direct buried installations or remote radio heads, major equipment manufacturers trust in SOURIAU.

### **One Connector, Multiple Solutions**

Multiple Fiber - Signals - Power

**UTS LC** 

**UTS MPO** 

**UTS Signal** 

**UTS Power** 