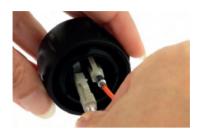

# Easy Handling for Non-skilled Workforce

- Contacts protected by the connector shell
- Reinforced cable retention

#### **Cost Effective**

- Standard optical contacts: quickly available from multiple suppliers
- Easy and quick to install
- Tool free, no training required.

#### Rugged and User-friendly

- Easy manufacturing of pre-terminated harness: no overmolding required
- Contacts are protected by the connector shell: no damage of optical contact during installation!
- Can be buried directly underground.