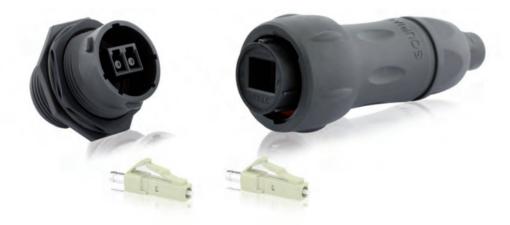

#### Fit for Rapid Deployment

- Compatible with all standard LC & MPO contacts
- High impact and vibration resistance

### **UTS** series

### **One Connector, Multiple Solutions**

Multiple Fiber - Signals - Power

**UTS LC** 

**UTS MPO** 

**UTS Signal** 

**UTS Power** 

#### **Cost Effective**

- Standard optical contacts: quickly available from multiple suppliers
- Easy and quick to install
- Tool free, no training required.

#### Rugged and User-friendly

- Easy manufacturing of pre-terminated harness: no overmolding required
- Contacts are protected by the connector shell: no damage of optical contact during installation!
- Can be buried directly underground.