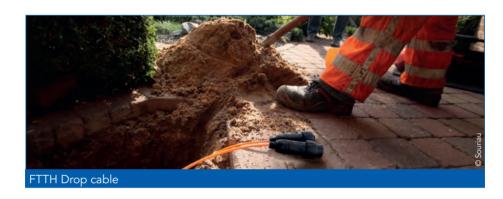

## **Typical Applications**

SOURIAU connector solutions are secure, easy-to-use and designed to meet the new technology trends and demands of FTTH and FTTA systems. From junction cabinets to direct buried installations or remote radio heads, major equipment manufacturers trust in SOURIAU.

#### Rugged and User-friendly

- Easy manufacturing of pre-terminated harness: no overmolding required
- Contacts are protected by the connector shell: no damage of optical contact during installation!
- Can be buried directly underground.