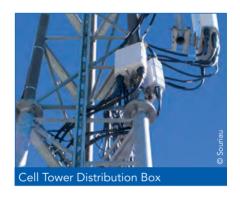

## **Typical Applications**

SOURIAU connector solutions are secure, easy-to-use and designed to meet the new technology trends and demands of FTTH and FTTA systems. From junction cabinets to direct buried installations or remote radio heads, major equipment manufacturers trust in SOURIAU.