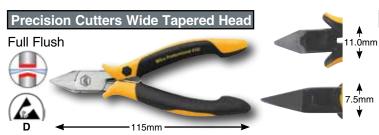

#### 32710 Precision Cutters, Wide Tapered Head, Full Flush

Cutters drop-forged for an ideal material structure. Precise aligned cutting edges are additionally induction hardened at a hardness of Approx. 64°HRC. Two component non-slip soft grip handle, ESD Safe Dissipative. ESD standard IEC 61340-5-1

#32710 mm Inch Copper Head Wdth Pkg. lbs.
115 4.5 1.0 11.0mm 1 .23

SHOP