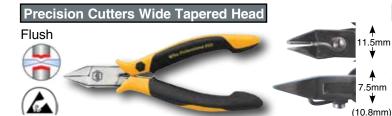

# 32711 Precision Cutters, Wide Tapered Head With Wire Trapping Device, Flush

11.5mm Cutters drop-forged for an ideal material structure. Precise aligned cutting edges are additionally induction hardened at a hardness of Approx. 64°HRC. Two component non-slip soft grip handle,

n ESD Safe Dissipative. ESD standard IEC 61340-5-1

#32711 mm Inch Copper Head Wdth Pkg. lbs. 115 4.5 1.2 11.0mm 1 .19

SHOP

115mm