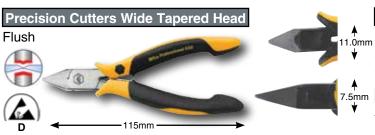

#### 32708 Precision Cutters, Wide Tapered Head, Flush

Cutters drop-forged for an ideal material structure. Precise aligned cutting edges are additionally induction hardened at a hardness of Approx. 64°HRC. Two component non-slip soft grip handle, ESD Safe Dissipative. ESD standard IEC 61340-5-1

#32708 mm Inch Copper Head Wdth Pkg. lbs. 115 4.5 1.2 11.0mm 1 .19

**SHOP** 