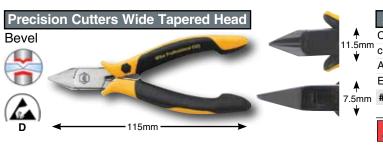

### 32706 Precision Cutters, Wide Tapered Head, Bevel

Cutters drop-forged for an ideal material structure. Precise aligned cutting edges are additionally induction hardened at a hardness of Approx. 64°HRC. Two component non-slip soft grip handle, ESD Safe Dissipative. ESD standard IEC 61340-5-1

#32706 mm Inch Copper Head Wdth Pkg. lbs. 115 4.5 1.4 11.0mm 1 .20

SHOP