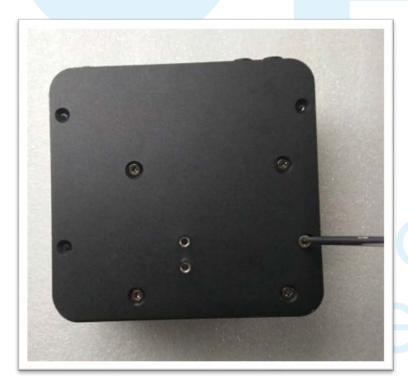

9. Fasten the bottom plate with PCB by screws x 4pcs

10. Fasten the bottom plate with top cover by screws x 4pcs

11. Fasten the Vesa Mount with pre-assembled case by screws x 2pcs