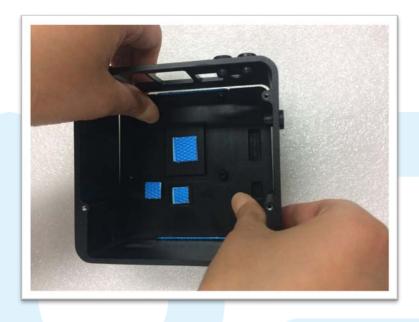

### Assembly step

1. Depart the top cover and middle case in the **diagonal direction**.

2. Put the top cover on the operation desk

3. Peel of the blue protection film of thermal pad

4. Remove the 4 screws to release the heatsink from the UP2 board

5. Carefully pull the cooler from the board

6. Start to screw 4 Hex Stand-offs on the PCB.

7. Fasten the PCB with top cover by the hex standoffs through the threads nut on the top cover.

8. Place the board into the middle case, check well with the 4 sides exactly that match the IO sides.