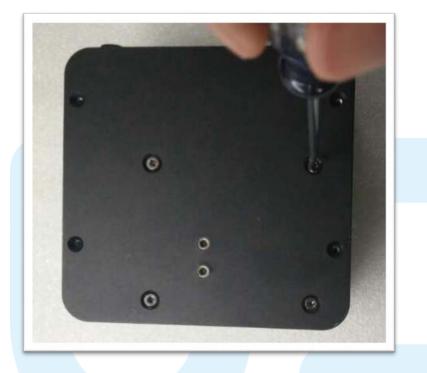

9. Fasten the bottom plate with PCB by screws x 4pcs

10. Fasten the bottom plate with top cover by screws x 4pcs

11. Fasten the Vesa Mount with pre-assembled case by screws x 2pcs