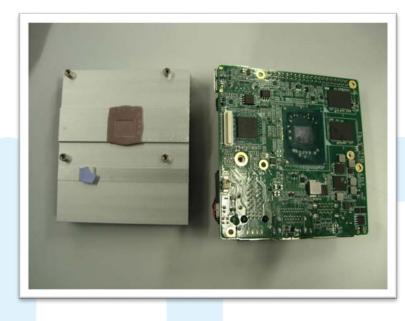

### Assembly step

1. Depart the top cover and middle case in the **diagonal direction**.

2. Put the top cover on the operation desk

3. Peel of the blue protection film of thermal pad

4. Remove the 4 screws to release the heatsink from the UP2 board

5. Carefully pull the cooler from the board

6. Start to screw 4 Hex Stand-offs on the PCB.

7. Fasten the PCB with top cover by the hex standoffs through the threads nut on the top cover.

8. Place the board into the middle case, check well with the 4 sides exactly that match the IO sides.