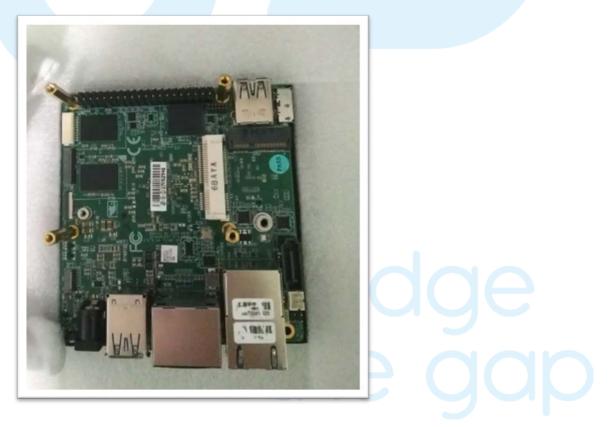

5. Carefully pull the cooler from the board

6. Start to screw 4 Hex Stand-offs on the PCB.

7. Fasten the PCB with top cover by the hex standoffs through the threads nut on the top cover.

8. Place the board into the middle case, check well with the 4 sides exactly that match the IO sides.

9. Fasten the bottom plate with PCB by screws x 4pcs

10. Fasten the bottom plate with top cover by screws x 4pcs

11. Fasten the Vesa Mount with pre-assembled case by screws x 2pcs