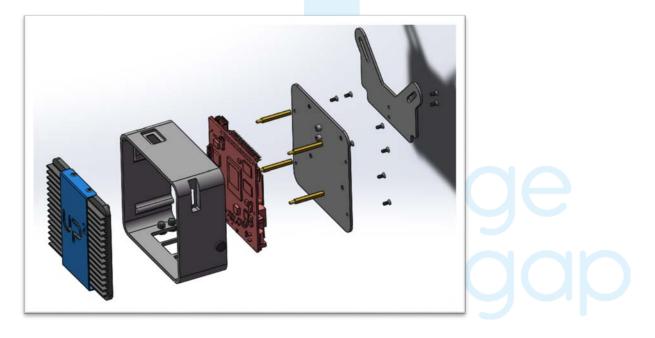

## Exploded view including all components

### Assembly step

1. Depart the top cover and middle case in the **diagonal direction**.

2. Put the top cover on the operation desk

3. Peel of the blue protection film of thermal pad

4. Remove the 4 screws to release the heatsink from the UP2 board

5. Carefully pull the cooler from the board

6. Start to screw 4 Hex Stand-offs on the PCB.

7. Fasten the PCB with top cover by the hex standoffs through the threads nut on the top cover.

8. Place the board into the middle case, check well with the 4 sides exactly that match the IO sides.

9. Fasten the bottom plate with PCB by screws x 4pcs

10. Fasten the bottom plate with top cover by screws x 4pcs

11. Fasten the Vesa Mount with pre-assembled case by screws x 2pcs