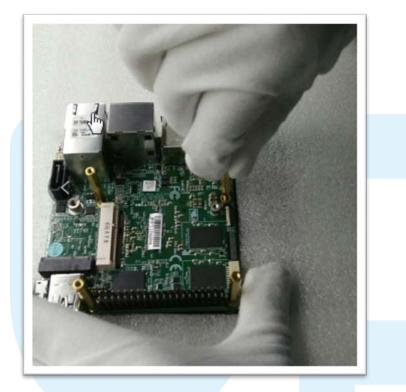

5. Carefully pull the cooler from the board

6. Start to screw 4 Hex Stand-offs on the PCB.

7. Fasten the PCB with top cover by the hex standoffs through the threads nut on the top cover.

8. Place the board into the middle case, check well with the 4 sides exactly that match the IO sides.

9. Fasten the bottom plate with PCB by screws x 4pcs

10. Fasten the bottom plate with top cover by screws x 4pcs

11. Fasten the Vesa Mount with pre-assembled case by screws x 2pcs