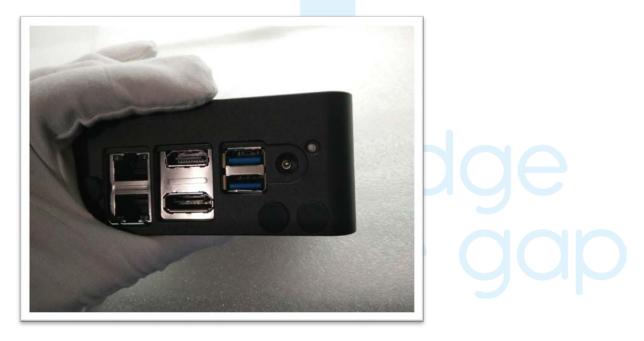

late 1pc
- Hex Standoff 4pcs
- Screw 10pcs

#### Not included with the kit, you may need to prepare:

- UP squared board.
- Small screwdriver.

As always, go check out up-community.org for support and more information about your UP board

### Assembly step

1. Depart the top cover and middle case in the **diagonal direction**.



2. Put the top cover on the operation desk





3. Peel of the blue protection film of thermal pad

4. Remove the 4 screws to release the heatsink from the UP2 board



5. Carefully pull the cooler from the board



6. Start to screw 4 Hex Stand-offs on the PCB.



7. Fasten the PCB with top cover by the hex standoffs through the threads nut on the top cover.



8. Place the board into the middle case, check well with the 4 sides exactly that match the IO sides.



9. Fasten the bottom plate with PCB by screws x 4pcs



10. Fasten the bottom plate with top cover by screws x 4pcs





11. Fasten the Vesa Mount with pre-assembled case by screws x 2pcs

## Exploded view including all components



# **X-ON Electronics**

Largest Supplier of Electrical and Electronic Components

Click to view similar products for Modules Accessories category:

Click to view products by Aaeon manufacturer:

Other Similar products are found below :

7010-0001 AX98219 A1UL8RISER F1UJPMICRISER FHW1U16RISER 20-101-0440 MBCDROM AX61221TM VM-105 EA CARREDIPTFT02 RK-210E-B E226171106 88606200030E SI-HDMI-EDID-EM MIC-75M13-00A1E FPM-1000T-SMKE AMK-R004E 96FMCF-ST2ADAPTER1 AHWKPTP12GBGB AXXSTCPUCAR FPK-07-R10 Mini Din 6P to 6P HARNESS FPF1320 POWER MULTIPLEXER CARRIER 881261510A