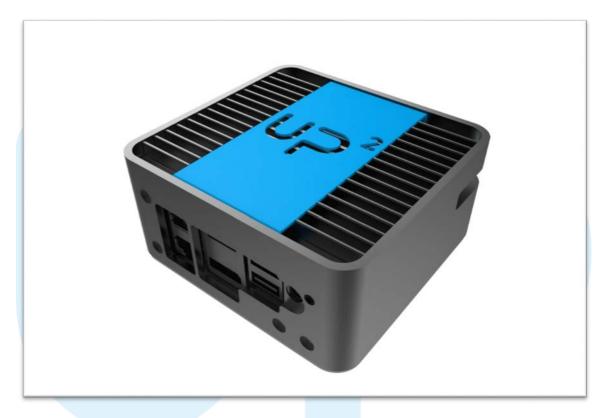

# Quick start guide UP<sup>2</sup> Chassis - EP-CHUPSMTVAUPS

#### Parts List

| • | Top cover with Logo Plate | 1pc |
|---|---------------------------|-----|
|---|---------------------------|-----|

- Middle Case 1pc
- Bottom Base 1pc
- Vesa Mount Plate 1pc
- Hex Standoff 4pcs
- Screw 10pcs