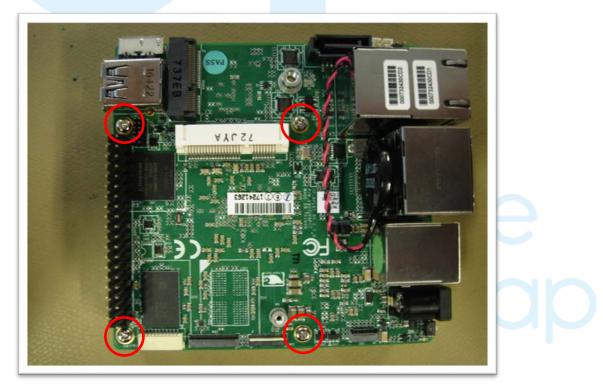

### Assembly step

1. Depart the top cover and middle case in the **diagonal direction**.

2. Put the top cover on the operation desk

3. Peel of the blue protection film of thermal pad

4. Remove the 4 screws to release the heatsink from the UP2 board

5. Carefully pull the cooler from the board

6. Start to screw 4 Hex Stand-offs on the PCB.

7. Fasten the PCB with top cover by the hex standoffs through the threads nut on the top cover.

8. Place the board into the middle case, check well with the 4 sides exactly that match the IO sides.