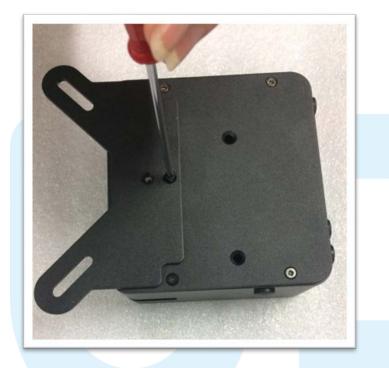

9. Fasten the bottom plate with PCB by screws x 4pcs

10. Fasten the bottom plate with top cover by screws x 4pcs

11. Fasten the Vesa Mount with pre-assembled case by screws x 2pcs