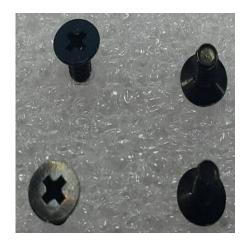

## UP Chassis assembly SOP

Date: 24-01-2017

1. Place the top cover upside down on table

2. Take out AL block sink and 4 pcs black M2.5 4mm screw

- 3. Screw the AL block sink to the top cover as below location

10. Align DC power Jack and make sure all ports are aligned.

11. Take out 4 pcs M2.5 4mm black screws

12. Screw on the 4 pcs M2.5 black screw on the bottom chassis to complete assembly