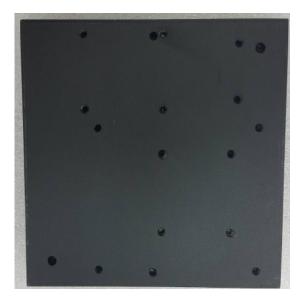

## UP Chassis assembly SOP

Date: 24-01-2017

1. Place the top cover upside down on table

2. Take out AL block sink and 4 pcs black M2.5 4mm screw

- 3. Screw the AL block sink to the top cover as below location

4. Take out 4 pcs M2.5 stand off

5. Screw the stand off as below location on the top cover

6. Place the RTC battery as below location on top cover, make sure UP board removed original heat sink and heat spreader for assembly

7. Take out 4 pcs M2.5 3.5mm stand off

8. Place UP board upside down and screw the 4 pcs stand off as below location

9. Assemble the top cover with UP board with bottom chassis, make sure USB ports align first

10. Align DC power Jack and make sure all ports are aligned.

11. Take out 4 pcs M2.5 4mm black screws

12. Screw on the 4 pcs M2.5 black screw on the bottom chassis to complete assembly