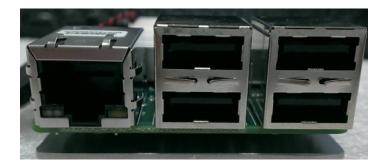

7. Take out 4 pcs M2.5 3.5mm stand off

8. Place UP board upside down and screw the 4 pcs stand off as below location

9. Assemble the top cover with UP board with bottom chassis, make sure USB ports align first