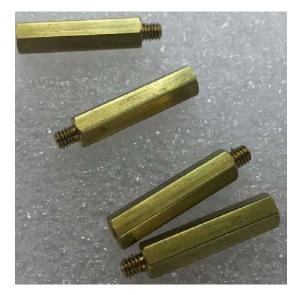

4. Take out 4 pcs M2.5 stand off

5. Screw the stand off as below location on the top cover

6. Place the RTC battery as below location on top cover, make sure UP board removed original heat sink and heat spreader for assembly

7. Take out 4 pcs M2.5 3.5mm stand off

8. Place UP board upside down and screw the 4 pcs stand off as below location

9. Assemble the top cover with UP board with bottom chassis, make sure USB ports align first