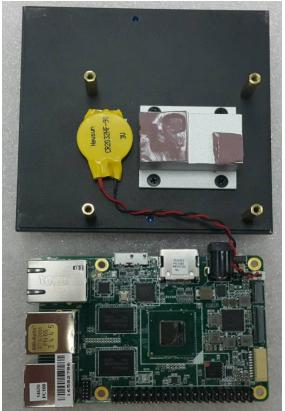

4. Take out 4 pcs M2.5 stand off

5. Screw the stand off as below location on the top cover

6. Place the RTC battery as below location on top cover, make sure UP board removed original heat sink and heat spreader for assembly

7. Take out 4 pcs M2.5 3.5mm stand off

8. Place UP board upside down and screw the 4 pcs stand off as below location

9. Assemble the top cover with UP board with bottom chassis, make sure USB ports align first