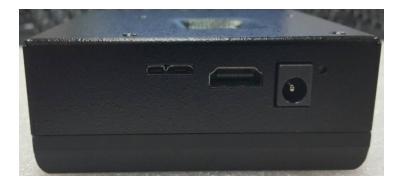

10. Align DC power Jack and make sure all ports are aligned.

11. Take out 4 pcs M2.5 4mm black screws

12. Screw on the 4 pcs M2.5 black screw on the bottom chassis to complete assembly