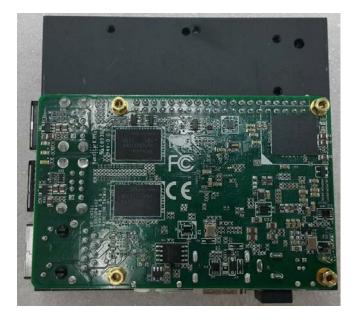

7. Take out 4 pcs M2.5 3.5mm stand off

8. Place UP board upside down and screw the 4 pcs stand off as below location

9. Assemble the top cover with UP board with bottom chassis, make sure USB ports align first

10. Align DC power Jack and make sure all ports are aligned.

11. Take out 4 pcs M2.5 4mm black screws

12. Screw on the 4 pcs M2.5 black screw on the bottom chassis to complete assembly