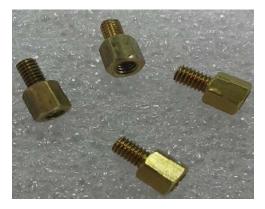

4. Take out 4 pcs M2.5 stand off

5. Screw the stand off as below location on the top cover

6. Place the RTC battery as below location on top cover, make sure UP board removed original heat sink and heat spreader for assembly

7. Take out 4 pcs M2.5 3.5mm stand off

8. Place UP board upside down and screw the 4 pcs stand off as below location

9. Assemble the top cover with UP board with bottom chassis, make sure USB ports align first

10. Align DC power Jack and make sure all ports are aligned.

11. Take out 4 pcs M2.5 4mm black screws

12. Screw on the 4 pcs M2.5 black screw on the bottom chassis to complete assembly