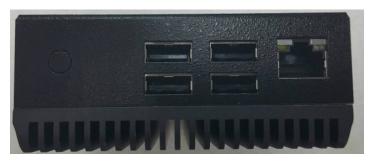

10. Align DC power Jack and make sure all ports are aligned.

11. Take out 4 pcs M2.5 4mm black screws

12. Screw on the 4 pcs M2.5 black screw on the bottom chassis to complete assembly