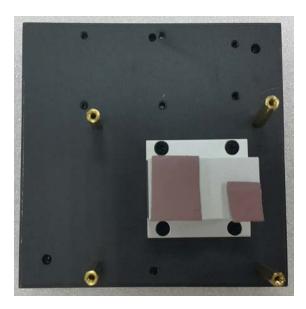

## UP Chassis assembly SOP

Date: 24-01-2017

1. Place the top cover upside down on table

2. Take out AL block sink and 4 pcs black M2.5 4mm screw

- 3. Screw the AL block sink to the top cover as below location