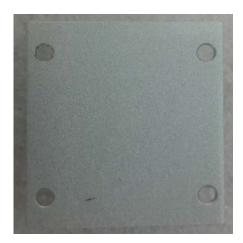

10. Align DC power Jack and make sure all ports are aligned.

11. Take out 4 pcs M2.5 4mm black screws

12. Screw on the 4 pcs M2.5 black screw on the bottom chassis to complete assembly