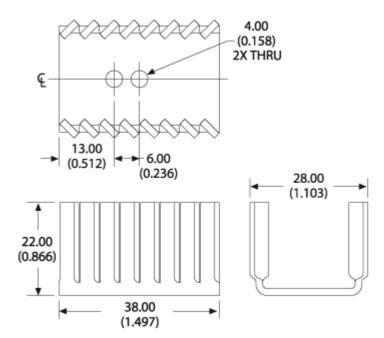

# For use with TO-220 packages

#### Part Number - TV40G







# Mechanical Outline Drawing



## Thermal Curves

| Thermal<br>Resistance | 9.90 |
|-----------------------|------|
|-----------------------|------|

Thermal resistance value is based on a 75°C rise in natural convection

1 of 2



### **Product Information**

| Part # | Description                                           | Finish           | Board<br>Mounting |
|--------|-------------------------------------------------------|------------------|-------------------|
| TV40G  | Narrow channel style heat sink featuring twisted fins | Black<br>Anodize | N/A               |

#### Not Exactly what you need?

We offer several options for those applications which require a more unique solution. For slight modifications of this part or other attachment options, finishes, and interface materials, contact your local represent