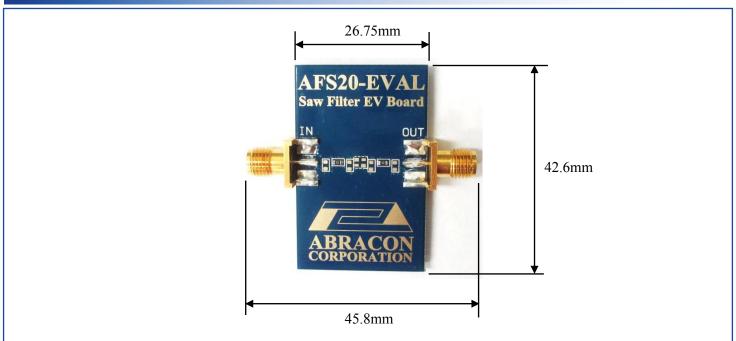

igned with a provision for matching components on both input and output ports of the filter.

To complete the electrical path, resistors R1 & R2 are in-circuit with  $0\Omega$  value. The land pattern for C1 C2, C3 & C4, along with the land pattern for R1 & R2 can be used to create a matching circuit using a combination of inductors and capacitors as desired.

By default, the AFS20 series of SAW Band Pass Filters are designed into a matched impedance of  $50\Omega$ 's, so these evaluation boards can be used as received. Simply solder down the AFS20 series of filter on the provided land pattern, and connect the Input and Output ports, using SMA to BNC or SMA to N-Type connectors to a Network Analyzer.

#### **OPTIONS AND PART IDENTIFICATION**

### AFS2016-EVAL

#### **OUTLINE DIMENSIONS**







# **AFS20** series SAW Filter Evaluation Board

AFS2016-Eval





#### **SCHEMATIC**



#### **LAYOUT**



**ATTENTION:** Abracon Corporation's products are COTS – Commercial-Off-The-Shelf products; suitable for Commercial, Industrial and, where designated, Automotive Applications. Abracon's products are not specifically designed for Military, Aviation, Aerospace, Life-dependant Medical applications or any application requiring high reliability where component failure could result in loss of life and/or property. For applications requiring high reliability and/or presenting an extreme operating environment, written consent and authorization from Abracon Corporation is required. Please contact Abracon Corporation for more information.





# **X-ON Electronics**

Largest Supplier of E