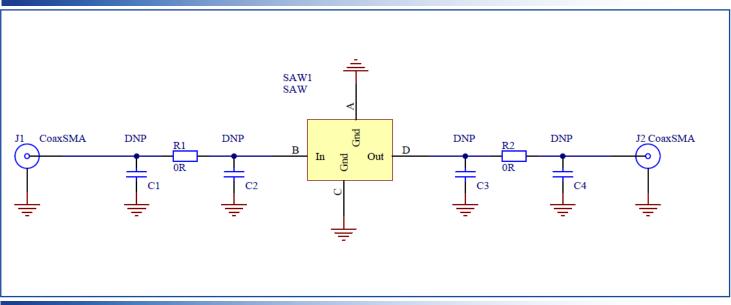

To complete the electrical path, resistors R1 & R2 are in-circuit with  $0\Omega$  value. The land pattern for C1 C2, C3 & C4, along with the land pattern for R1 & R2 can be used to create a matching circuit using a combination of inductors and capacitors as desired.

By default, the AFS20 series of SAW Band Pass Filters are designed into a matched impedance of  $50\Omega$ 's, so these evaluation boards can be used as received. Simply solder down the AFS20 series of filter on the provided land pattern, and connect the Input and Output ports, using SMA to BNC or SMA to N-Type connectors to a Network Analyzer.

#### **SCHEMATIC**