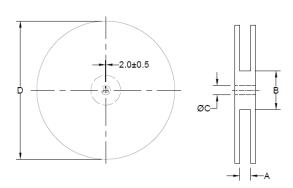

Refer to Electrical Specification table

# RECOMMENDED REFLOW PROFILE



| ZONE | DESCRIPTION | TEMPERATURE                                            | TIMES                    |  |
|------|-------------|--------------------------------------------------------|--------------------------|--|
| 1    | Preheat     | T <sub>smin</sub> ~ T <sub>smax</sub><br>150°C ~ 200°C | 60 <sup>~</sup> 180 sec. |  |
| 2    | Reflow      | T <sub>L</sub><br>217°C                                | 60 ~ 150 sec.            |  |
| 3    | Peak Heat   | T <sub>₽</sub><br>260°C                                | 10 sec. MAX              |  |





# **PACKAGING**

Tape and Reel: 1,000 Units per Carton: 8,000 T&R per Carton: 8 Weight per Carton: 11.1 kg

Weight per Unit: 0.75 g

Carton Dimensions: 410 x 325 x 415 mm





| TYPE        | А          | В         | С              | D   |  |
|-------------|------------|-----------|----------------|-----|--|
| 13" x 16 mm | 16.4 +2/-0 | 100 ± 2.0 | 13.0 +0.5/-0.2 | 330 |  |



| B <sub>o</sub> | $A_{o}$       | K <sub>o</sub> | Р              | W              | F             | T               | D             |
|----------------|---------------|----------------|----------------|----------------|---------------|-----------------|---------------|
| $7.7 \pm 0.1$  | $7.0 \pm 0.1$ | $3.3 \pm 0.1$  | $12.0 \pm 0.1$ | $16.0 \pm 0.3$ | $7.5 \pm 0.1$ | $0.35 \pm 0.05$ | $1.5 \pm 0.1$ |

Dimensions: mm

This product is commercial off-the-shelf (COTS) and not specifically designed for automotive, military, aviation, aerospace, implantable, life-dependent medical or saf