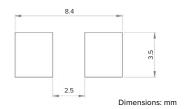

| ramo                                    |

<sup>\*</sup> Please refer to Part Identification section

#### **Test Conditions**

Inductance: 100 kHz, 1 V, 0 Adc Humidity Range: 85 ± 2% RH

Temperature Rise Current: Current measured at Δ T of 40°C Saturation Current: Current measured at  $\Delta$  L of 30%



# **GENERAL SPECIFICATIONS**

**Operating Temperature:** 

-55°C to +125°C with (40°C rise) Irms current.

Maximum Part Temperature: +125°C **Components Storage Temperature:** 

-55°C to +125°C

Tape and Reel Packaging Temperature: -55°C to +80°C

MSL: Level 1

Not recommended for D.I. water

wash

### **MATERIALS**

Core: Carbonyl Powder

Wire: Copper Terminal: Tin Plating Black Ink: Paint: Gray

# PRODUCT DIMENSIONS



#### RECOMMENDED LANDING PATTERN





# **PART BUILDER**



**1. Tolerance:** M = 20%

N = 30%

2. Packaging: B = Bulk

T = Tape and Reel (1,000pcs/reel)

\*Refer to Electrical Specification table

# RECOMMENDED REFLOW PROFILE



| ZONE | DESCRIPTION | TEMPERATURE                                            | TIMES                    |  |
|------|-------------|--------------------------------------------------------|--------------------------|--|
| 1    | Preheat     | T <sub>smin</sub> ~ T <sub>smax</sub><br>150°C ~ 200°C | 60 <sup>~</sup> 180 sec. |  |
| 2    | Reflow      | T <sub>L</sub><br>217°C                                | 60 ~ 150 sec.            |  |
| 3    | Peak Heat   | T <sub>₽</sub><br>260°C                                | 10 sec. MAX              |  |





# **PACKAGING**

Tape and Reel: 1,000 Units per C