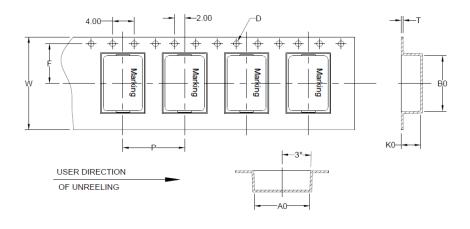

#### RECOMMENDED LANDING PATTERN

# **PACKAGING**

Tape and Reel: 1,000 Units per Carton: 8,000 T&R per Carton: 8 Weight per Carton: 11.1 kg

Weight per Unit: 0.75 g

Carton Dimensions: 410 x 325 x 415 mm

| TYPE        | А          | В         | С              | D   |  |
|-------------|------------|-----------|----------------|-----|--|
| 13" x 16 mm | 16.4 +2/-0 | 100 ± 2.0 | 13.0 +0.5/-0.2 | 330 |  |

| B <sub>o</sub> | $A_{o}$       | K <sub>o</sub> | Р              | W              | F             | T               | D             |
|----------------|---------------|----------------|----------------|----------------|---------------|-----------------|---------------|
| $7.7 \pm 0.1$  | $7.0 \pm 0.1$ | $3.3 \pm 0.1$  | $12.0 \pm 0.1$ | $16.0 \pm 0.3$ | $7.5 \pm 0.1$ | $0.35 \pm 0.05$ | $1.5 \pm 0.1$ |