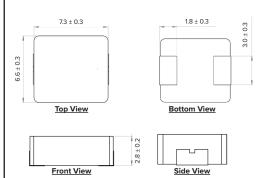

| ramo                                    |

<sup>\*</sup> Please refer to Part Identification section

#### **Test Conditions**

Inductance: 100 kHz, 1 V, 0 Adc Humidity Range: 85 ± 2% RH

Temperature Rise Current: Current measured at Δ T of 40°C Saturation Current: Current measured at  $\Delta$  L of 30%



# **GENERAL SPECIFICATIONS**

**Operating Temperature:** 

-55°C to +125°C with (40°C rise) Irms current.

Maximum Part Temperature: +125°C **Components Storage Temperature:** 

-55°C to +125°C

Tape and Reel Packaging Temperature: -55°C to +80°C

MSL: Level 1

Not recommended for D.I. water

wash

### **MATERIALS**

Core: Carbonyl Powder

Wire: Copper Terminal: Tin Plating Black Ink: Paint: Gray

# PRODUCT DIMENSIONS



#### RECOMMENDED LANDING PATTERN





# **PART BUILDER**



**1. Tolerance:** M = 20%

N = 30%

2. Packaging: B = Bulk

T = Tape and Reel (1,000pcs/reel)

\*Refer to Electrical Specification table

# RECOMMENDED REFLOW PROFILE



| ZONE | DESCRIPTION | TEMPERATURE                                            | TIMES                    |  |
|------|-------------|--------------------------------------------------------|--------------------------|--|
| 1    | Preheat     | T <sub>smin</sub> ~ T <sub>smax</sub><br>150°C ~ 200°C | 60 <sup>~</sup> 180 sec. |  |
| 2    | Reflow      | T <sub>L</sub><br>217°C                                | 60 ~ 150 sec.            |  |
| 3    | Peak Heat   | T <sub>₽</sub><br>260°C                                | 10 sec. MAX              |  |





# **PACKAGING