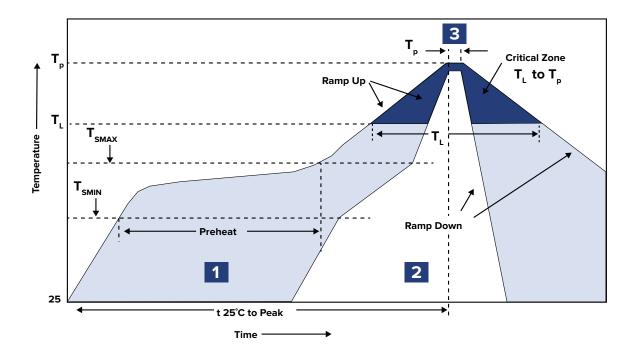

# RECOMMENDED REFLOW PROFILE

| ZONE | DESCRIPTION | TEMPERATURE                                            | TIMES                    |  |
|------|-------------|--------------------------------------------------------|--------------------------|--|
| 1    | Preheat     | T <sub>smin</sub> ~ T <sub>smax</sub><br>150°C ~ 200°C | 60 <sup>~</sup> 180 sec. |  |
| 2    | Reflow      | T <sub>L</sub><br>217°C                                | 60 ~ 150 sec.            |  |
| 3    | Peak Heat   | T <sub>₽</sub><br>260°C                                | 10 sec. MAX              |  |