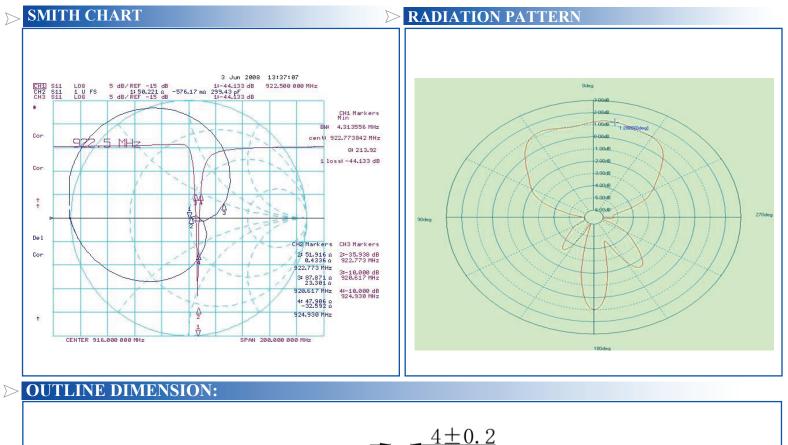

### **TYPICAL APPLICATIONS:**

RFID systems for Logistic & Inventory Management of Retail, Pharmaceutical, Automotive Industries; Industrial automation, Contactless smart cards.

| STANDARD SPECIFICATIONS:          |      |      |      |        |                                                        |  |  |  |  |
|-----------------------------------|------|------|------|--------|--------------------------------------------------------|--|--|--|--|
| Parameters                        | Min. | Тур. | Max. | Units  | Note                                                   |  |  |  |  |
| Receiving Frequency Range         | 918  |      | 927  | MHz    |                                                        |  |  |  |  |
| Center Frequency <sup>(*)</sup>   |      | 923  | •    | MHz    | (On 40*40mm GND Plane)                                 |  |  |  |  |
| Bandwidth                         | 5    |      |      | MHz    | (Return loss ≤-10dB)                                   |  |  |  |  |
| Gain                              |      | 1.5  |      | dBic   | (Peak gain on (On 70*70mm<br>GND Plane facing Zenith.) |  |  |  |  |
| Axial Ratio                       |      |      | 2.5  | dB     |                                                        |  |  |  |  |
| VSWR @ Center Frequency           |      |      | 1.5  |        |                                                        |  |  |  |  |
| Polarization Model                |      | RHCP |      |        | (Right Hand Circular<br>Polarization)                  |  |  |  |  |
| Impedance                         | 50   |      | Ω    |        |                                                        |  |  |  |  |
| Frequency Temperature Coefficient | -10  |      | 10   | ppm/°C |                                                        |  |  |  |  |

<sup>(\*)</sup> Application environment, including size of the ground plane, proximity to adjacent components, etc., will affect stated performance. Fine tuning might be required when installed on end-customer's PCB. Abracon offers Antenna Optimization Service, please contact Abracon.