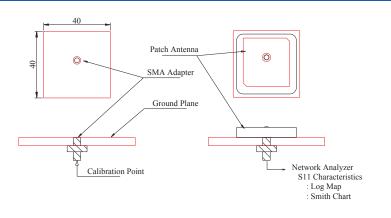

|  |  |  |  |
| Polarization Model                |      | RHCP |      |        | (Right Hand Circular<br>Polarization)                  |  |  |  |  |
| Impedance                         | 50   |      | Ω    |        |                                                        |  |  |  |  |
| Frequency Temperature Coefficient | -10  |      | 10   | ppm/°C |                                                        |  |  |  |  |

<sup>(\*)</sup> Application environment, including size of the ground plane, proximity to adjacent components, etc., will affect stated performance. Fine tuning might be required when installed on end-customer's PCB. Abracon offers Antenna Optimization Service, please contact Abracon.

### **TEST CONDITIONS & TEST SETUP:**



## **STRUCTURE AND MATERIAL**

| Description       | Material             |
|-------------------|----------------------|
| Antenna Substrate | Dielectric Ceramics  |
| Pin               | Copper and tinplated |
| Electrode         | Ag Plated            |
| Ground Plane      | Ag Plated            |
| Adhesive Type     | NITTO 5000NS         |



# APAES923R3640C16-T

### **RoHS/RoHS II compliant**

36.0 x 36.0 x 4.0mm

0





Unit: mm



ABRACON IS

ISO9001-2015

CERTIFIED

## APAES923R3640C16-T

•

36.0 x 36.0 x 4.0mm

### **PACKAGING:**

| Package Type       Quantity         Tray       25 pcs/tray         Inner Box       250 pcs/box         Outer Box       500 pcs/box         Image: International content of the state of t | Package Type       Quantity         Tray       25 pcs/tray