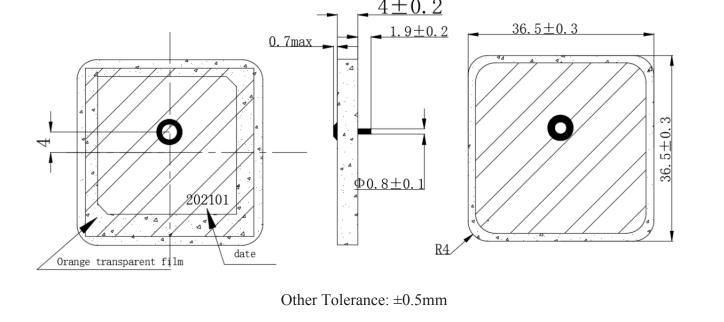

### **RoHS/RoHS II compliant**

36.0 x 36.0 x 4.0mm

0

Unit: mm

ABRACON IS

ISO9001-2015

CERTIFIED

## APAES923R3640C16-T

•

36.0 x 36.0 x 4.0mm