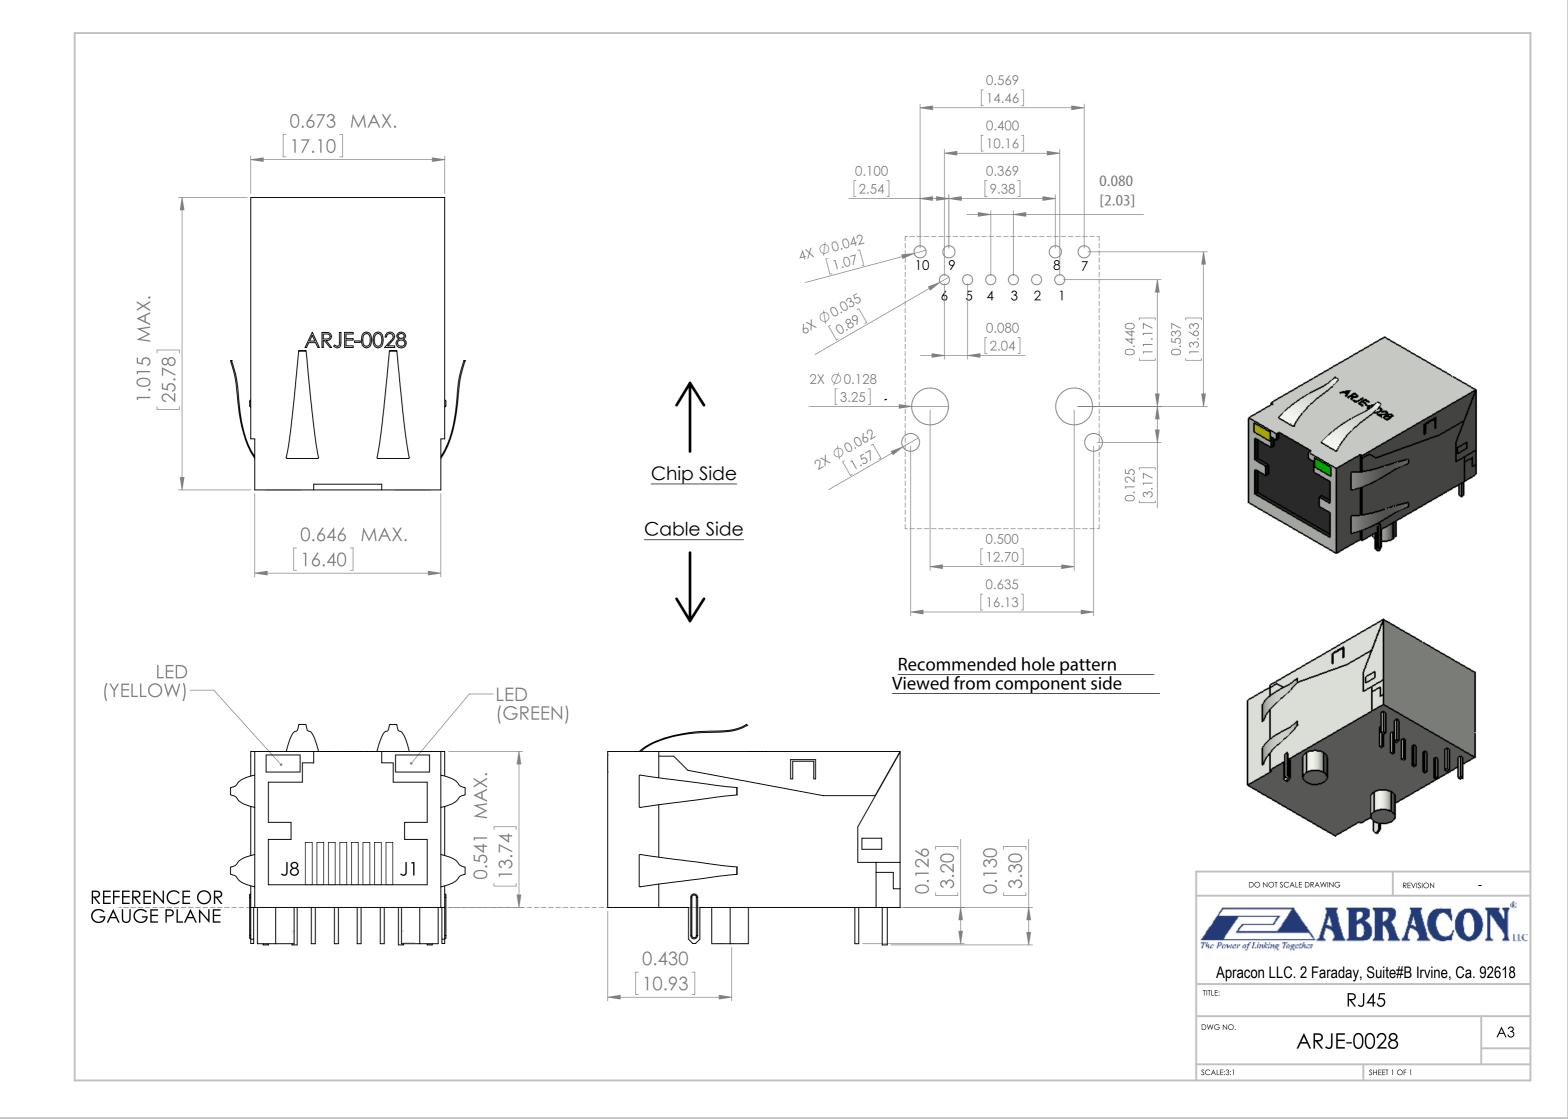

## **X-ON Electronics**

Largest Supplier of Electrical and Electronic Components

Click to view similar products for Modular Connectors / Ethernet Connectors category:

Click to view products by ABRACON manufacturer:

Other Similar products are found below :

8949-H88/06BLKA/SN 74441-0010/BKN MP1010RX-1000 MP44RX-1000 PHP-6P6C-5 GAX-3-66 GAX-8-62 GDCX-PA-66-50 GDCX-PN-64 GDCX-PN-66 GDCX-PN-66 GDLX-A-66 GDLX-N-66 GDLX-S-66 GDLX-S-88K GDTX-S-88-50 GDX-PA-1010 GLX-N-1010M-BLK GLX-S-88M-BLK GMX-N-1010 GMX-S-1010 GMX-S-66 GMX-SMT4-N-88 GPX-2-64 GSGX-N-2-88 GSGX-N-4-88 GSX-NS2-88-3.05 GSX-NS2-88-3.05 GSX-NS2-88-3.05 O GSX-NS-88-3.05-50 PT-108A-8C-UL PT-J951-8C PTS-J531-8CS-50UL 1-1775629-2 A-2014-0-4 GWLX-S-88-GR GWLX-S9-88-YG DC-1021-8-WH-6 1300530003 1324640-4 RJ11FTVC2G RJ11FTVC2N RJFTVX2S