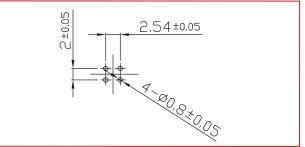

ackages.

#### FEATURES:

- Accurate and reliable testing of frequency control devices
- Contact force ideal for avoiding measurement error
- Highest quality socket available

AXS-5032-04-07

- Clam shell design for easy open and close
- Reliable gold plated POGO pins
- Suitable for high temperature burn-in test
- Operating Temperature: -30 ~ +150°C

### SIDE VIEW (OPEN):



## END VIEW:



#### **ORDERING INFORMATION:**

When ordering, please refer to part number

AXS-5032-04-07

**RECOMMENED FOR USE WITH DEVICE PACKAGE DIMENSIONS:** 

## 5.0 x 3.2 x 0.93mm





#### **APPLICATIONS:**

• Design stage component engineering evaluation

(Pb

RoHS

Compliant

- Supplier comparison tests
- High temperature burn-in board testing
- Prototyping

## **POCKET TOP VIEW:**



## **PIN DIMENSIONS:**



# SUITABLE CRYSTAL/CRYSTAL OSCILLATOR PACKAGE DIMENSIONS:



Dimensions: mm

COMPATIBLE ABRACON SURFACE MOUNT CRYSTAL/OSCILLATOR

#### ABM3B, ASFLM

(for a pdf download go to http://www.abracon.com/oscillators.htm)

\* ABRACON test and burn in sockets are compatible with all industry standard frequency control packages.

Visit www.abracon.com for Terms & Conditions of Sale **Revised: 07.13.09** 30332 Esperanza, Rancho Santa Margarita, California 92688 tel 949-546-8000 | fax 949-546-8001 | www.abracon.com

## **X-ON Electronics**

Largest Supplier of Electrical and Electronic Components

Click to view similar products for Test Sockets category:

Click to view products by Abracon manufacturer:

Other Similar products are found below :

AXS-5032-04-02 AXS-3225-04-06 AXS-7050-04-12 5662 BP30