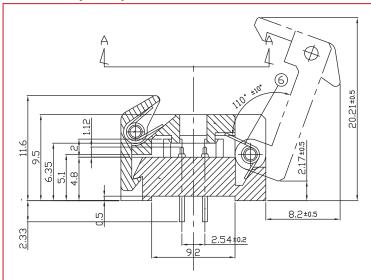

### SIDE VIEW (OPEN):

## END VIEW:

## **POCKET TOP VIEW:**

## **PIN DIMENSIONS:**