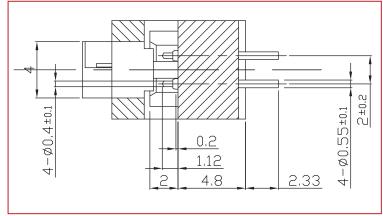

## **PIN DIMENSIONS:**

# SUITABLE CRYSTAL/CRYSTAL OSCILLATOR PACKAGE DIMENSIONS:

Dimensions: mm

COMPATIBLE ABRACON SURFACE MOUNT CRYSTAL/OSCILLATOR

## 5.0 x 3.2 x 0.93mm