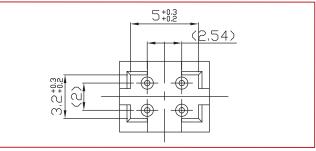

d crystal and oscillator packages.

#### FEATURES:

- Accurate and reliable testing of frequency control devices
- Contact force ideal for avoiding measurement error
- Highest quality socket available

AXS-5032-04-07

- Clam shell design for easy open and close
- Reliable gold plated POGO pins
- Suitable for high temperature burn-in test
- Operating Temperature: -30 ~ +150°C

### SIDE VIEW (OPEN):



## END VIEW:



#### **ORDERING INFORMATION:**

When ordering, please refer to part number

AXS-5032-04-07

**RECOMMENED FOR USE WITH DEVICE PACKAGE DIMENSIONS:** 

## 5.0 x 3.2 x 0.93mm





#### **APPLICATIONS:**

• Design stage component engineering evaluation

(Pb

RoHS

Compliant

- Supplier comparison tests
- High temperature burn-in board testing
- Prototyping

## **POCKET TOP VIEW:**



## **PIN DIMENSIONS:**



# SUITABLE CRYSTAL/CRYSTAL OSCILLATOR PACKAGE DIMENSIONS:



Dimensions: mm

COMPATIBLE ABRACON SURFACE MOUNT CRYSTAL/OSCILLATOR

#### ABM3B, ASFLM

(for a pdf download go to http://www.abracon.com/oscillators.htm)

\* ABRACON test and burn in sockets are compatible with all industry standard frequency control packages.

Visit www.abracon.com for Terms & Conditions of Sale **Revised: 07.13.09** 30332 Esperanza, Rancho Santa Margarita, California 92688 tel 949-546-8000 | fax 949-546-8001 | www.abracon.com

## **X-ON Electronics**

Largest Supplier of Electrical and Electronic Components

Click to view similar products for Test Sockets category:

Click to view products by Abracon manufacturer:

Other Similar products are found below :

AXS-5032-04-02 AXS-3225-04-0