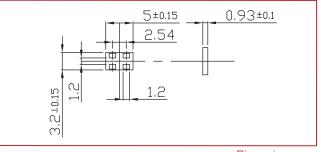

frequency control devices
- Contact force ideal for avoiding measurement error
- Highest quality socket available

AXS-5032-04-07

- Clam shell design for easy open and close
- Reliable gold plated POGO pins
- Suitable for high temperature burn-in test
- Operating Temperature: -30 ~ +150°C

### SIDE VIEW (OPEN):



## END VIEW:



#### **ORDERING INFORMATION:**

When ordering, please refer to part number

AXS-5032-04-07

**RECOMMENED FOR USE WITH DEVICE PACKAGE DIMENSIONS:** 

## 5.0 x 3.2 x 0.93mm





#### **APPLICATIONS:**

• Design stage component engineering evaluation

(Pb

RoHS

Compliant

- Supplier comparison tests
- High temperature burn-in board testing
- Prototyping

## **POCKET TOP VIEW:**



## **PIN DIMENSIONS:**



# SUITABLE CRYSTAL/CRYSTAL OSCILLATOR PACKAGE DIMENSIONS:



Dimensions: mm

COMPATIBLE ABRACON SURFACE MOUNT CRYSTAL/OSCILLATOR

#### ABM3B, ASFLM

(for a pdf download go to http://www.abracon.com/oscillators.htm)

\* ABRACON test and burn in sockets are compatible with all industry standard frequency control packages.

Visit www.abracon.com for Terms & Conditions of Sale **Revised: 07.13.09** 30332 Esperanza, Rancho Santa Margarita, California 92688 tel 949-546-8000 | fax 949-546-8001 | www.abracon.com

## **X-ON Electronics**

Largest Supplier of Electrical and Electronic Components

Click to view similar products for Test Sockets category:

Click to view products by Abracon manufacturer:

Other Similar products are found below :

AXS-5032-04-02 AXS-3225-04-06 AXS-7050-04-12 5662 BP30-10-B BP30-10Y-1 PKG AXS-7050-04-01 AXS-5032-04-06 AXS-2520-0