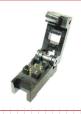

# CRYSTAL/CRYSTAL OSCILLATOR TEST & BURN IN SOCKET

Precision test socket for 5X3.2mm, 4 pad crystal and oscillator packages.

#### FEATURES:

- Accurate and reliable testing of frequency control devices
- Contact force ideal for avoiding measurement error
- Highest quality socket available

AXS-5032-04-07

- Clam shell design for easy open and close
- Reliable gold plated POGO pins
- Suitable for high temperature burn-in test
- Operating Temperature: -30 ~ +150°C