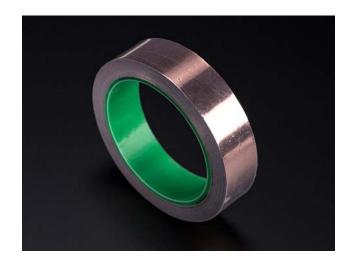

## • Description

Copper tape can be an interesting addition to your toolbox. The tape itself is made of thin pure copper so its extremely flexible and can take on nearly any shape. You can easily solder to it, and the tape itself can carry current just like a wire. On the back is an electrically conductive adhesive. The adhesive can't carry significant current but it is very handy for sensing applications where you don't want to solder the copper tape.

We've seen such tape used for EMI shielding, working with EL, making capacitive touch pads, ultra-thin wiring needs, etc.

Comes in a roll 15 meters long, this tape is 3mils/0.07mm thick, 1"/25mm wide and has conductive adhesive on one side and a protective paper backing over the adhesive.