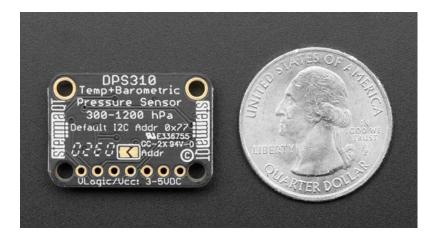

## Adafruit DPS310 Precision Barometric Pressure / Altitude Sensor - STEMMA QT / Qwiic

PRODUCT ID: 4494

How high are you right now? If you had a precision altitude sensor, you would know for sure! The DPS310 sensor from Infineon a high precision barometric sensor, perfect for measuring altitude changes with a up to  $\pm 0.002$  hPa (or  $\pm 0.02$  m) precision high precision mode and  $\pm 1$  hPa absolute accuracy. That means you can know your absolute altitude with 1 meter accuracy when you set the sea-level pressure, and measure changes in altitude with up to 2 cm precision. This makes it a great sensor for use in drones or other altitude—sensitive robots. This sensor would also do well in any environmental sensing kit, you can use it to predict weather system changes

You can use this sensor with either I2C or SPI, so its easy to integrate. It also has a temperature sensor built in with  $\pm$  0.5°C accuracy. For the lowest noise readings, set it up to take multiple measurements and perform a low-pass filter, that capability is built in! You can use it from 300 to 1200 hPa and in ambient temperature ranges from -40 to 85 °C.

## **TECHNICAL DETAILS**

Product Dimensions: 25.5mm x 17.7mm x 4.6mm / 1.0" x 0.7" x 0.2"

https://www.adafruit.com/product/4480/1-27-20