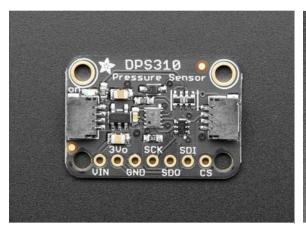

To make life easier so you can focus on your important work, we've taken the sensor and put it onto a breakout PCB along with support circuitry to let you use it with 3.3V (Feather/Raspberry Pi) or 5V (Arduino/ Metro328) logic levels. Additionally since it speaks I2C you can easily connect it up with two wires (plus power and ground!). We've even included SparkFun qwiic compatible STEMMA QT connectors for the I2C bus so you don't even need to solder! Just wire up to your favorite micro and you can use our CircuitPython/Python or Arduino drivers to easily interface with the DPS310.

## **TECHNICAL DETAILS**

Product Dimensions: 25.5mm x 17.7mm x 4.6mm / 1.0" x 0.7" x 0.2"

https://www.adafruit.com/product/4480/1-27-20