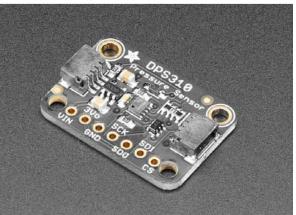

To make life easier so you can focus on your important work, we've taken the sensor and put it onto a breakout PCB along with support circuitry to let you use it with 3.3V (Feather/Raspberry Pi) or 5V (Arduino/ Metro328) logic levels. Additionally since it speaks I2C you can easily connect it up with two wires (plus power and ground!). We've even included SparkFun qwiic compatible STEMMA QT connectors for the I2C bus so you don't even need to solder! Just wire up to your favorite micro and you can use our CircuitPython/Python or Arduino drivers to easily interface with the DPS310.

## **TECHNICAL DETAILS**

Product Dimensions: 25.5mm x 17.7mm x 4.6mm / 1.0" x 0.7" x 0.2"

https://www.adafruit.com/product/4480/1-27-20