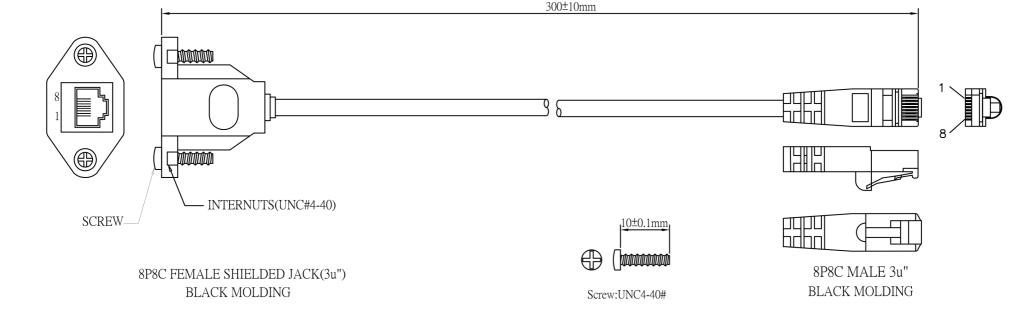

## NOTE:

- 1. CABLE:UTP,CAT.5E,4PAIR,MULTI WIRE ,24#,OD=5.3mm BLACK PVC JACKET.
- 2. LENGTH:300mm
- 3. CONNECTOR:8P8C FEMALE(WITH METAL SHIDLE)\*1PCS,8P8C MALE\*1PCS
- 4. MOLD:BALCK MOLDING.
- 5. CONTACTS:

| 8P8C                                         | 8P8C                                      |                                                                                              |
|----------------------------------------------|-------------------------------------------|----------------------------------------------------------------------------------------------|
| 1—<br>2—<br>3—<br>6—<br>4—<br>5—<br>7—<br>8— | 1<br>2<br>3<br>3<br>4<br>4<br>5<br>7<br>8 | WHITE/ORANGE<br>ORANGE<br>WHITE/GREEN<br>GREEN<br>BLUE<br>WHITE/BLUE<br>WHITE/BROWN<br>BROWN |

6. OPEN/SHORT TEST: 100% TEST. INSULATION: MIN. 5M.