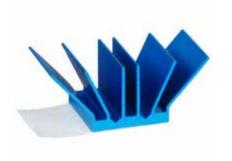

# **BGA Heat Sink - High Performance** maxiFLOW w/Thermal Tape

ATS Part#: **ATS-52150G-C1-R0** 

Description: 15.00 x 15.00 x 12.50 mm BGA Heat Sink - High Performance maxiFLOW w/Thermal

Tape

Heat Sink Type: maxiFLOW
Heat Sink Attachment: Thermal Tape

Equivalent Part Number: ATS-52150G-C2-R0

\*Image above is for illustration purpose only.

#### **Features & Benefits**

- maxiFLOW™ design features a low profile, spread fin array that maximizes surface area for more effective convection (air) cooling
- · Fabricated from extruded aluminum, which minimizes thermal resistance from the base to the fins, reduces weight and keeps costs low
- · Higher performance helps ensure reliable product life at a lower cost than other extruded heat sinks