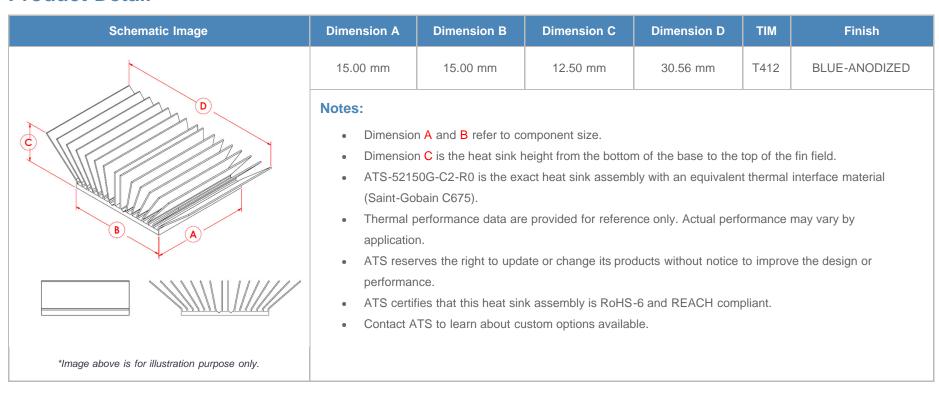

*

| AIR VELOCITY       |               | @200 LFM<br>1.0 M/S | @300 LFM<br>1.5 M/S | @400 LFM<br>2.0 M/S | @500 LFM<br>2.5 M/S | @600 LFM<br>3.0 M/S | @700 LFM<br>3.5 M/S | @800 LFM<br>4.0 M/S |
|--------------------|---------------|---------------------|---------------------|---------------------|---------------------|---------------------|---------------------|---------------------|
| THERMAL RESISTANCE | Unducted Flow | 11.7 °C/W           | 9.6 °C/W            | 8.4 °C/W            | 7.5 °C/W            | 6.9 °C/W            | 6.4 °C/W            | 6 °C/W              |
|                    | Ducted Flow   | 9.4                 | N/A                 | N/A                 | N/A                 | N/A                 | N/A                 | N/A                 |

### **Product Detail**







## **X-ON Electronics**

Largest Supplier of Electrical and Electronic Components

Click to view similar products for Heat Sinks category:

Click to view products by Advanced Thermal Solutions manufacturer:

Other Similar products are found below:

581102B00000G 656-15ABPE 657-20ABPNE 7020B-TC12-MTG 73452PPBA 7G0011A PF720G A22-4026 120-1873-007 HAH10L HAH15L 1542616-1 HS-2506-F1 HS-87M0-F2 218-40CTE3 231-69PAB-15V 25-7520 SW50-4G 231-75PAB-13V 231-75PAB-15V 253-122ABE-22 PSC22CB HAF10L HAQ10T D10100-28 BDN183CBA01 3-21053-4 32438 TX0506-1B TX1806B LAE66A3CB WA-DT2-101E 511-3U 73381PPBA 73403PPBA 7G0047C COMX-440-HSP 510-12M D10650-40T5 V8511 Y APF40-40-13CB/A01 780653U04500G ATS-54310K-C2-R0 FK 216 CB SA FK 231 SA 220 648-51AB 657-20ABPESC 2341BG 679-25AG FK 212 CB SA